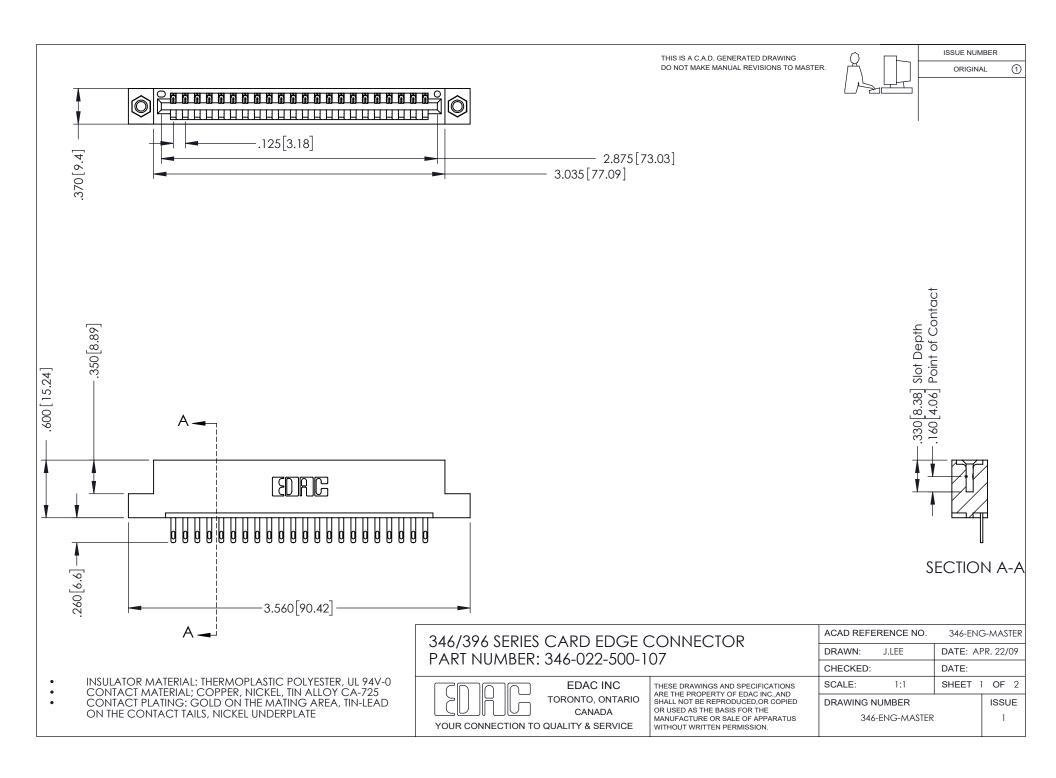

## **Contact Code 556**

INSULATOR MATERIAL: THERMOPLASTIC POLYESTER, UL 94V-0 CONTACT MATERIAL; COPPER, NICKEL, TIN ALLOY CA-725 CONTACT PLATING: GOLD ON THE MATING AREA, TIN-LEAD

ON THE CONTACT TAILS, NICKEL UNDERPLATE

## 346/396 SERIES CARD EDGE CONNECTOR CONTACT CODE 555,556,558,559,560 DIMENSIONS

YOUR CONNECTION TO QUALITY & SERVICE

**EDAC INC** TORONTO, ONTARIO CANADA

THESE DRAWINGS AND SPECIFICATIONS ARE THE PROPERTY OF EDAC INC.,AND SHALL NOT BE REPRODUCED, OR COPIED OR USED AS THE BASIS FOR THE MANUFACTURE OR SALE OF APPARATUS WITHOUT WRITTEN PERMISSION.