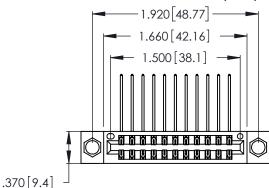

Contact Dimensions:
558-90 Degree Bend (Code 541 Contacts)
See Sheet 2 for Contact Code 555, 556, 558, 559, 560 Dimensions

- INSULATOR MATERIAL: THERMOPLASTIC POLYESTER, UL 94V-0 CONTACT MATERIAL; COPPER, NICKEL, TIN ALLOY CA-725
- CONTACT PLATING: GOLD ON THE MATING AREA, TIN-LEAD ON THE CONTACT TAILS, NICKEL UNDERPLATE

THIS IS A C.A.D. GENERATED DRAWING DO NOT MAKE MANUAL REVISIONS TO MASTER.

346/396 SERIES CARD EDGE CONNECTOR PART NUMBER: 346-022-558-804

**EDAC INC** TORONTO, ONTARIO CANADA

THESE DRAWINGS AND SPECIFICATIONS ARE THE PROPERTY OF EDAC INC., AND SHALL NOT BE REPRODUCED, OR COPIED OR USED AS THE BASIS FOR THE MANUFACTURE OR SALE OF APPARATUS WITHOUT WRITTEN PERMISSION.