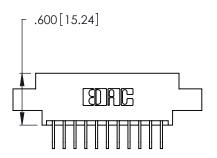

THIS IS A C.A.D. GENERATED DRAWING DO NOT MAKE MANUAL REVISIONS TO MASTER.

346/396 SERIES CARD EDGE CONNECTOR PART NUMBER: 346-022-558-804

**EDAC INC** TORONTO, ONTARIO CANADA

THESE DRAWINGS AND SPECIFICATIONS ARE THE PROPERTY OF EDAC INC., AND SHALL NOT BE REPRODUCED, OR COPIED OR USED AS THE BASIS FOR THE MANUFACTURE OR SALE OF APPARATUS WITHOUT WRITTEN PERMISSION.