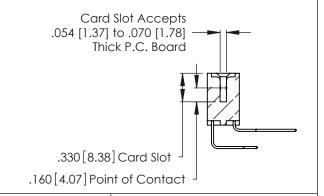

THIS IS A C.A.D. GENERATED DRAWING DO NOT MAKE MANUAL REVISIONS TO MASTER.

ISSUE NUMBER

ORIGINAL

1

**Contact Code 555** 

Contact Code 556

**Contact Code 558** 

**Contact Code 559** 

**Contact Code 560** 

INSULATOR MATERIAL: THERMOPLASTIC POLYESTER, UL 94V-0 CONTACT MATERIAL; COPPER, NICKEL, TIN ALLOY CA-725 CONTACT PLATING: GOLD ON THE MATING AREA, TIN-LEAD

ON THE CONTACT TAILS, NICKEL UNDERPLATE

346/396 SERIES CARD EDGE CONNECTOR CONTACT CODE 555,556,558,559,560 DIMENSIONS

YOUR CONNECTION TO QUALITY & SERVICE

**EDAC INC** TORONTO, ONTARIO CANADA

THESE DRAWINGS AND SPECIFICATIONS ARE THE PROPERTY OF EDAC INC.,AND SHALL NOT BE REPRODUCED, OR COPIED OR USED AS THE BASIS FOR THE MANUFACTURE OR SALE OF APPARATUS WITHOUT WRITTEN PERMISSION.