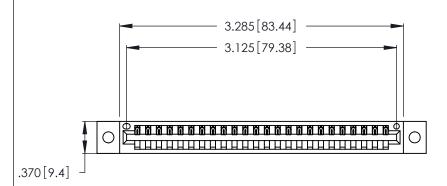

Contact Dimensions: 500-Wire Hole .050x.025 (1.27x0.64) - Tail LG. =.260 (6.60) .125 (3.18) Contact Spacing x .250 (6.35) Row Spacing

THIS IS A C.A.D. GENERATED DRAWING DO NOT MAKE MANUAL REVISIONS TO MASTER.

Card Slot Accepts .054 [1.37] to .070 [1.78] Thick P.C. Board .330 [8.38] Card Slot .160 [4.07] Point of Contact

- INSULATOR MATERIAL: THERMOPLASTIC POLYESTER, UL 94V-0 CONTACT MATERIAL; COPPER, NICKEL, TIN\_ALLOY CA-725
- CONTACT PLATING: GOLD ON THE MATING AREA, TIN-LEAD ON THE CONTACT TAILS, NICKEL UNDERPLATE

| 346/396 SERIES CARD EDGE CONNECTOR |
|------------------------------------|
| PART NUMBER: 346-024-500-602       |

YOUR CONNECTION TO QUALITY & SERVICE

**EDAC INC** TORONTO, ONTARIO CANADA

THESE DRAWINGS AND SPECIFICATIONS ARE THE PROPERTY OF EDAC INC.,AND SHALL NOT BE REPRODUCED, OR COPIED OR USED AS THE BASIS FOR THE MANUFACTURE OR SALE OF APPARATUS WITHOUT WRITTEN PERMISSION.