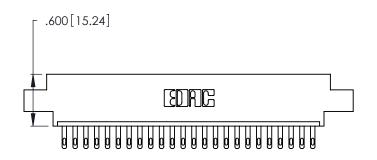

Contact Code 560

INSULATOR MATERIAL: THERMOPLASTIC POLYESTER, UL 94V-0 CONTACT MATERIAL; COPPER, NICKEL, TIN ALLOY CA-725 CONTACT PLATING: GOLD ON THE MATING AREA, TIN-LEAD

ON THE CONTACT TAILS, NICKEL UNDERPLATE

346/396 SERIES CARD EDGE CONNECTOR CONTACT CODE 555,556,558,559,560 DIMENSIONS

YOUR CONNECTION TO QUALITY & SERVICE

**EDAC INC** TORONTO, ONTARIO CANADA

THESE DRAWINGS AND SPECIFICATIONS ARE THE PROPERTY OF EDAC INC.,AND SHALL NOT BE REPRODUCED, OR COPIED OR USED AS THE BASIS FOR THE MANUFACTURE OR SALE OF APPARATUS WITHOUT WRITTEN PERMISSION.