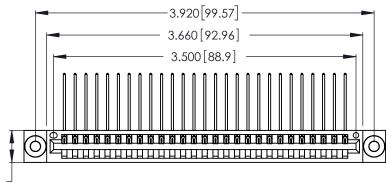

346/396 SERIES CARD EDGE CONNECTOR PART NUMBER: 346-027-559-103

**EDAC INC** TORONTO, ONTARIO CANADA

THESE DRAWINGS AND SPECIFICATIONS ARE THE PROPERTY OF EDAC INC.,AND SHALL NOT BE REPRODUCED, OR COPIED OR USED AS THE BASIS FOR THE MANUFACTURE OR SALE OF APPARATUS WITHOUT WRITTEN PERMISSION.

THIS IS A C.A.D. GENERATED DRAWING DO NOT MAKE MANUAL REVISIONS TO MASTER.

| ACAD REFERENCE NO. |       | 346-ENG-MASTER   |       |
|--------------------|-------|------------------|-------|
| DRAWN:             | J.LEE | DATE: APR. 22/09 |       |
| CHECKED:           |       | DATE:            |       |
| SCALE:             | N.T.S | SHEET            | OF 2  |
| DRAWING NUMBER     |       |                  | ISSUE |
| 346-ENG-MASTER     |       |                  | 1     |