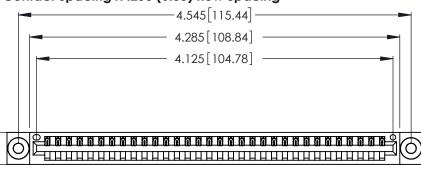

<u>Contact Dimensions:</u>
522-P.C. Tail .025 Sq. (0.64 Sq.) - Tail LG. =.440 (11.18)
.125 (3.18) Contact Spacing x .250 (6.35) Row Spacing

.370 [9.4]

THIS IS A C.A.D. GENERATED DRAWING DO NOT MAKE MANUAL REVISIONS TO MASTER.

Card Slot Accepts .054 [1.37] to .070 [1.78] Thick P.C. Board .330 [8.38] Card Slot .160 [4.07] Point of Contact

INSULATOR MATERIAL: THERMOPLASTIC POLYESTER, UL 94V-0 CONTACT MATERIAL; COPPER, NICKEL, TIN ALLOY CA-725

CONTACT PLATING: GOLD ON THE MATING AREA, TIN-LEAD ON THE CONTACT TAILS, NICKEL UNDERPLATE

346/396 SERIES CARD EDGE CONNECTOR PART NUMBER: 346-032-522-103

YOUR CONNECTION TO QUALITY & SERVICE

**EDAC INC** TORONTO, ONTARIO CANADA