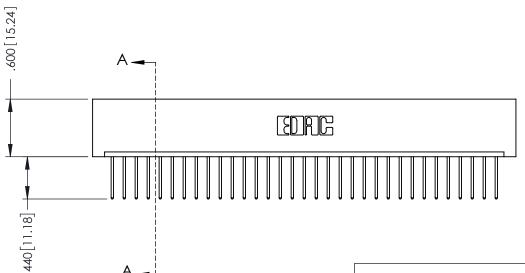

ORIGINAL 1

ISSUE NUMBER

.120[3.05] .095[2.41] .170 [4.33] .245 [6.22] .125(3.18) to .210(5.33) .125(3.18) to .210(5.33) Outside Tails **Outside Tails** .045(1.14) to .060(1.52) .125(3.18) to .210(5.33) Between Tails Outside Tails

.060 [1.52] .060 [1.52] .150[3.81] .200 [5.08] .210[5.33] -.260[6.6] -.660[16.76] -.660 [16.76]

**Contact Code 555** 

.165[4.19] .375 [9.54] .125(3.18) to .210(5.33) .125(3.18) to .210(5.33)

**Contact Code 558** 

**Contact Code 559** 

**Contact Code 560** 

INSULATOR MATERIAL: THERMOPLASTIC POLYESTER, UL 94V-0 CONTACT MATERIAL; COPPER, NICKEL, TIN ALLOY CA-725

CONTACT PLATING: GOLD ON THE MATING AREA, TIN-LEAD ON THE CONTACT TAILS, NICKEL UNDERPLATE

## 346/396 SERIES CARD EDGE CONNECTOR CONTACT CODE 555,556,558,559,560 DIMENSIONS

YOUR CONNECTION TO QUALITY & SERVICE

**EDAC INC** TORONTO, ONTARIO CANADA

THESE DRAWINGS AND SPECIFICATIONS ARE THE PROPERTY OF EDAC INC.,AND SHALL NOT BE REPRODUCED, OR COPIED OR USED AS THE BASIS FOR THE MANUFACTURE OR SALE OF APPARATUS WITHOUT WRITTEN PERMISSION.

**Outside Tails** 

**Outside Tails** 

**Contact Code 556** 

|  | ACAD REFERENCE NO. | 346-ENG-MASTER   |  |  |
|--|--------------------|------------------|--|--|
|  | DRAWN: J.LEE       | DATE: APR. 22/09 |  |  |
|  | CHECKED:           | DATE:            |  |  |
|  | SCALE: 1:1         | SHEET 2 OF 2     |  |  |
|  | DRAWING NUMBER     | ISSUE            |  |  |
|  | 344 ENIC MASTER    | 1 1              |  |  |