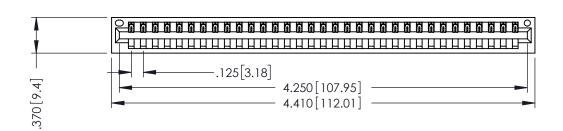

THIS IS A C.A.D. GENERATED DRAWING DO NOT MAKE MANUAL REVISIONS TO MASTER.

ISSUE NUMBER ORIGINAL 1

.330 [8.38] Slot Depth .160 [4.06] Point of Contact

**SECTION A-A** 

346-ENG-MASTER

346/396 SERIES CARD EDGE CONNECTOR PART NUMBER: 346-033-522-101

YOUR CONNECTION TO QUALITY & SERVICE

**EDAC INC** TORONTO, ONTARIO CANADA

THESE DRAWINGS AND SPECIFICATIONS ARE THE PROPERTY OF EDAC INC., AND SHALL NOT BE REPRODUCED,OR COPIED OR USED AS THE BASIS FOR THE MANUFACTURE OR SALE OF APPARATUS WITHOUT WRITTEN PERMISSION.

| DRAWN: J.LEE   | DATE: APR. 22/09 |       |
|----------------|------------------|-------|
| CHECKED:       | DATE:            |       |
| SCALE: 1:1     | SHEET            | OF 2  |
| DRAWING NUMBER |                  | ISSUE |
| 346-FNG-MASTER | 1 1              |       |

ACAD REFERENCE NO.

INSULATOR MATERIAL: THERMOPLASTIC POLYESTER, UL 94V-0 CONTACT MATERIAL; COPPER, NICKEL, TIN ALLOY CA-725 CONTACT PLATING: GOLD ON THE MATING AREA, TIN-LEAD ON THE CONTACT TAILS, NICKEL UNDERPLATE