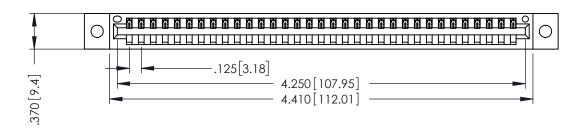

THIS IS A C.A.D. GENERATED DRAWING DO NOT MAKE MANUAL REVISIONS TO MASTER.

ISSUE NUMBER

1

.330 [8.38] Slot Depth .160 [4.06] Point of Contact **SECTION A-A** 

346/396 SERIES CARD EDGE CONNECTOR PART NUMBER: 346-033-540-602

INSULATOR MATERIAL: THERMOPLASTIC POLYESTER, UL 94V-0 CONTACT MATERIAL; COPPER, NICKEL, TIN ALLOY CA-725 CONTACT PLATING: GOLD ON THE MATING AREA, TIN-LEAD ON THE CONTACT TAILS, NICKEL UNDERPLATE

YOUR CONNECTION TO QUALITY & SERVICE

## 346/396 SERIES CARD EDGE CONNECTOR CONTACT CODE 555,556,558,559,560 DIMENSIONS

YOUR CONNECTION TO QUALITY & SERVICE

**EDAC INC** TORONTO, ONTARIO CANADA

THESE DRAWINGS AND SPECIFICATIONS ARE THE PROPERTY OF EDAC INC.,AND SHALL NOT BE REPRODUCED, OR COPIED OR USED AS THE BASIS FOR THE MANUFACTURE OR SALE OF APPARATUS WITHOUT WRITTEN PERMISSION.