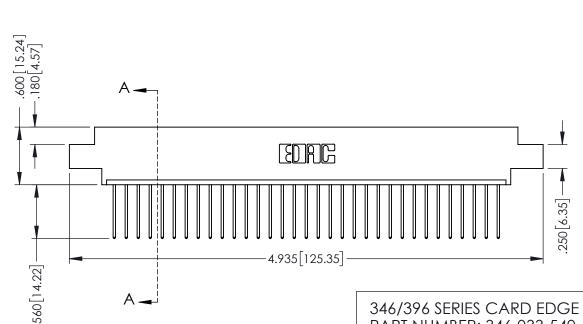

THIS IS A C.A.D. GENERATED DRAWING DO NOT MAKE MANUAL REVISIONS TO MASTER.

ISSUE NUMBER

1

.330 [8.38] Slot Depth .160 [4.06] Point of Contact **SECTION A-A** 

346/396 SERIES CARD EDGE CONNECTOR PART NUMBER: 346-033-540-602

INSULATOR MATERIAL: THERMOPLASTIC POLYESTER, UL 94V-0 CONTACT MATERIAL; COPPER, NICKEL, TIN ALLOY CA-725 CONTACT PLATING: GOLD ON THE MATING AREA, TIN-LEAD ON THE CONTACT TAILS, NICKEL UNDERPLATE

YOUR CONNECTION TO QUALITY & SERVICE

## 346/396 SERIES CARD EDGE CONNECTOR CONTACT CODE 555,556,558,559,560 DIMENSIONS

YOUR CONNECTION TO QUALITY & SERVICE

**EDAC INC** TORONTO, ONTARIO CANADA

THESE DRAWINGS AND SPECIFICATIONS ARE THE PROPERTY OF EDAC INC.,AND SHALL NOT BE REPRODUCED, OR COPIED OR USED AS THE BASIS FOR THE MANUFACTURE OR SALE OF APPARATUS WITHOUT WRITTEN PERMISSION.