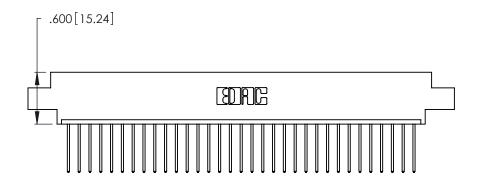

Card Slot Accepts .054 [1.37] to .070 [1.78] Thick P.C. Board .330 [8.38] Card Slot .160 [4.07] Point of Contact

- INSULATOR MATERIAL: THERMOPLASTIC POLYESTER, UL 94V-0 CONTACT MATERIAL; COPPER, NICKEL, TIN ALLOY CA-725
- CONTACT PLATING: GOLD ON THE MATING AREA, TIN-LEAD ON THE CONTACT TAILS, NICKEL UNDERPLATE

346/396 SERIES CARD EDGE CONNECTOR CONTACT CODE 555,556,558,559,560 DIMENSIONS

YOUR CONNECTION TO QUALITY & SERVICE

**EDAC INC** TORONTO, ONTARIO CANADA

THESE DRAWINGS AND SPECIFICATIONS ARE THE PROPERTY OF EDAC INC.,AND SHALL NOT BE REPRODUCED, OR COPIED OR USED AS THE BASIS FOR THE MANUFACTURE OR SALE OF APPARATUS WITHOUT WRITTEN PERMISSION.