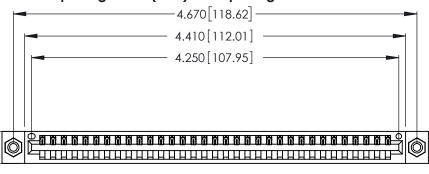

| 346/396 SERIES CARD EDGE CONNECTOR |
|------------------------------------|
| PART NUMBER: 346-033-540-608       |

**EDAC INC** TORONTO, ONTARIO CANADA

THESE DRAWINGS AND SPECIFICATIONS ARE THE PROPERTY OF EDAC INC.,AND SHALL NOT BE REPRODUCED, OR COPIED OR USED AS THE BASIS FOR THE MANUFACTURE OR SALE OF APPARATUS WITHOUT WRITTEN PERMISSION.

346/396 SERIES CARD EDGE CONNECTOR CONTACT CODE 555,556,558,559,560 DIMENSIONS

YOUR CONNECTION TO QUALITY & SERVICE

**EDAC INC** TORONTO, ONTARIO CANADA

THESE DRAWINGS AND SPECIFICATIONS ARE THE PROPERTY OF EDAC INC.,AND SHALL NOT BE REPRODUCED, OR COPIED OR USED AS THE BASIS FOR THE MANUFACTURE OR SALE OF APPARATUS WITHOUT WRITTEN PERMISSION.