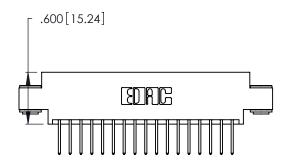

THIS IS A C.A.D. GENERATED DRAWING DO NOT MAKE MANUAL REVISIONS TO MASTER.

346/396 SERIES CARD EDGE CONNECTOR PART NUMBER: 346-034-526-803

**EDAC INC** TORONTO, ONTARIO CANADA

THESE DRAWINGS AND SPECIFICATIONS ARE THE PROPERTY OF EDAC INC.,AND SHALL NOT BE REPRODUCED, OR COPIED OR USED AS THE BASIS FOR THE MANUFACTURE OR SALE OF APPARATUS WITHOUT WRITTEN PERMISSION.