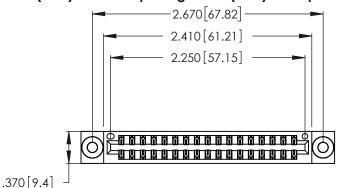

THIS IS A C.A.D. GENERATED DRAWING DO NOT MAKE MANUAL REVISIONS TO MASTER.

346/396 SERIES CARD EDGE CONNECTOR PART NUMBER: 346-034-526-803

**EDAC INC** TORONTO, ONTARIO CANADA

THESE DRAWINGS AND SPECIFICATIONS ARE THE PROPERTY OF EDAC INC.,AND SHALL NOT BE REPRODUCED, OR COPIED OR USED AS THE BASIS FOR THE MANUFACTURE OR SALE OF APPARATUS WITHOUT WRITTEN PERMISSION.