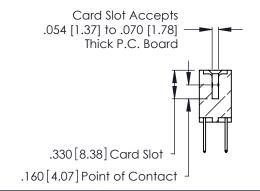

THIS IS A C.A.D. GENERATED DRAWING DO NOT MAKE MANUAL REVISIONS TO MASTER.

ISSUE NUMBER

ORIGINAL

1

**Contact Code 555** 

Contact Code 556

**Contact Code 558** 

**Contact Code 559** 

Contact Code 560

INSULATOR MATERIAL: THERMOPLASTIC POLYESTER, UL 94V-0 CONTACT MATERIAL; COPPER, NICKEL, TIN ALLOY CA-725 CONTACT PLATING: GOLD ON THE MATING AREA, TIN-LEAD

ON THE CONTACT TAILS, NICKEL UNDERPLATE

346/396 SERIES CARD EDGE CONNECTOR CONTACT CODE 555,556,558,559,560 DIMENSIONS

YOUR CONNECTION TO QUALITY & SERVICE

**EDAC INC** TORONTO, ONTARIO CANADA

THESE DRAWINGS AND SPECIFICATIONS ARE THE PROPERTY OF EDAC INC.,AND SHALL NOT BE REPRODUCED, OR COPIED OR USED AS THE BASIS FOR THE MANUFACTURE OR SALE OF APPARATUS WITHOUT WRITTEN PERMISSION.