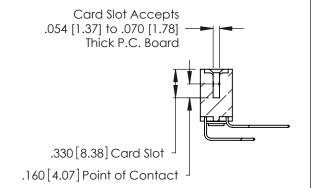

**Contact Code 560** 

INSULATOR MATERIAL: THERMOPLASTIC POLYESTER, UL 94V-0 CONTACT MATERIAL; COPPER, NICKEL, TIN ALLOY CA-725 CONTACT PLATING: GOLD ON THE MATING AREA, TIN-LEAD

ON THE CONTACT TAILS, NICKEL UNDERPLATE

346/396 SERIES CARD EDGE CONNECTOR CONTACT CODE 555,556,558,559,560 DIMENSIONS

YOUR CONNECTION TO QUALITY & SERVICE

**EDAC INC** TORONTO, ONTARIO CANADA

THESE DRAWINGS AND SPECIFICATIONS ARE THE PROPERTY OF EDAC INC.,AND SHALL NOT BE REPRODUCED, OR COPIED OR USED AS THE BASIS FOR THE MANUFACTURE OR SALE OF APPARATUS WITHOUT WRITTEN PERMISSION.