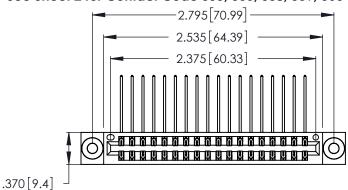

Contact Dimensions:
559-90 Degree Bend (Code 541 Contacts)
See Sheet 2 for Contact Code 555, 556, 558, 559, 560 Dimensions

- INSULATOR MATERIAL: THERMOPLASTIC POLYESTER, UL 94V-0 CONTACT MATERIAL; COPPER, NICKEL, TIN ALLOY CA-725
- CONTACT PLATING: GOLD ON THE MATING AREA, TIN-LEAD ON THE CONTACT TAILS, NICKEL UNDERPLATE

THIS IS A C.A.D. GENERATED DRAWING DO NOT MAKE MANUAL REVISIONS TO MASTER.

| 346/396 SERIES CARD EDGE CONNECTOR |
|------------------------------------|
| PART NUMBER: 346-036-559-203       |

**EDAC INC** TORONTO, ONTARIO CANADA