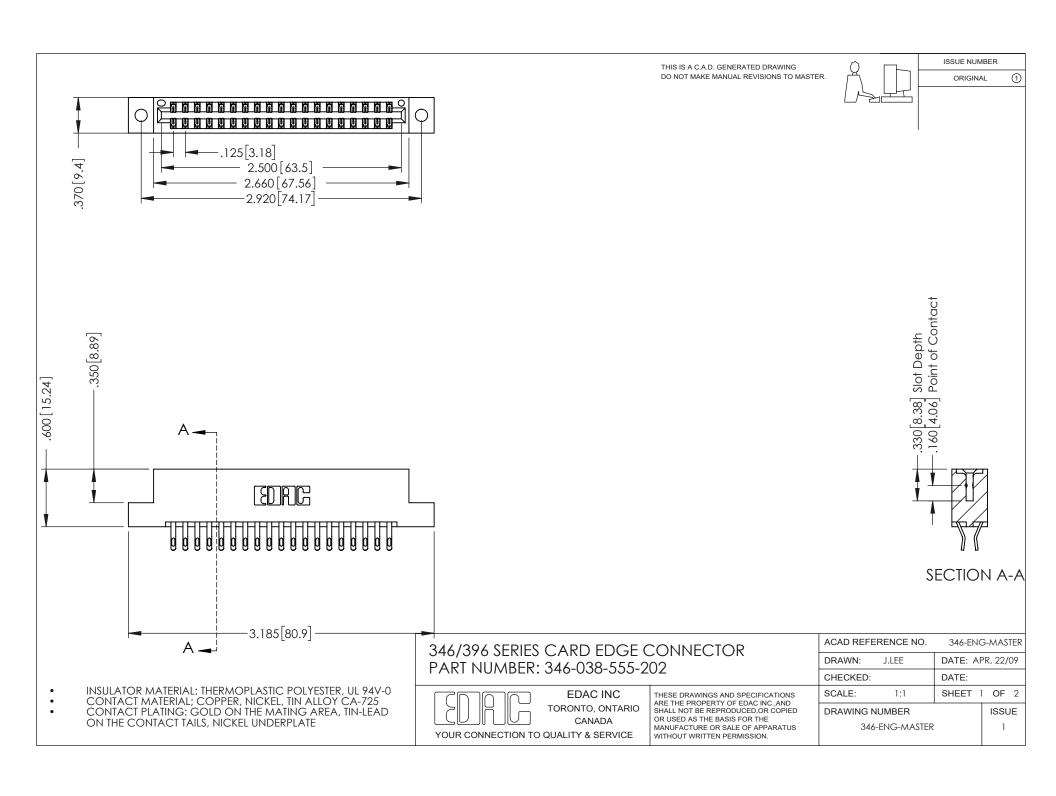

## **Contact Code 556**

INSULATOR MATERIAL: THERMOPLASTIC POLYESTER, UL 94V-0 CONTACT MATERIAL; COPPER, NICKEL, TIN ALLOY CA-725 CONTACT PLATING: GOLD ON THE MATING AREA, TIN-LEAD

ON THE CONTACT TAILS, NICKEL UNDERPLATE