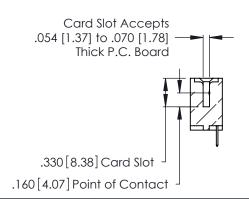

THIS IS A C.A.D. GENERATED DRAWING DO NOT MAKE MANUAL REVISIONS TO MASTER.

ISSUE NUMBER

ORIGINAL

1

**Contact Code 555** 

Contact Code 556

**Contact Code 558** 

**Contact Code 559** 

Contact Code 560

INSULATOR MATERIAL: THERMOPLASTIC POLYESTER, UL 94V-0 CONTACT MATERIAL; COPPER, NICKEL, TIN ALLOY CA-725 CONTACT PLATING: GOLD ON THE MATING AREA, TIN-LEAD

ON THE CONTACT TAILS, NICKEL UNDERPLATE

346/396 SERIES CARD EDGE CONNECTOR CONTACT CODE 555,556,558,559,560 DIMENSIONS

YOUR CONNECTION TO QUALITY & SERVICE

**EDAC INC** TORONTO, ONTARIO CANADA

THESE DRAWINGS AND SPECIFICATIONS ARE THE PROPERTY OF EDAC INC.,AND SHALL NOT BE REPRODUCED, OR COPIED OR USED AS THE BASIS FOR THE MANUFACTURE OR SALE OF APPARATUS WITHOUT WRITTEN PERMISSION.