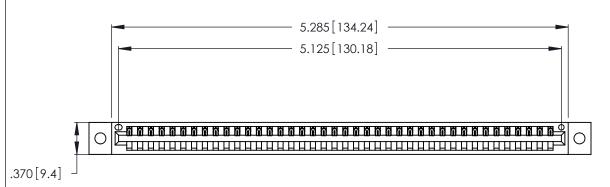

<u>Contact Dimensions:</u>
520-P.C. Tail .030x.018 (0.76x0.46) - Tail LG. = .175 (4.45)
.125 (3.18) Contact Spacing x .250 (6.35) Row Spacing

THIS IS A C.A.D. GENERATED DRAWING DO NOT MAKE MANUAL REVISIONS TO MASTER.

.600 [15.24] 

INSULATOR MATERIAL: THERMOPLASTIC POLYESTER, UL 94V-0 CONTACT MATERIAL; COPPER, NICKEL, TIN ALLOY CA-725

CONTACT PLATING: GOLD ON THE MATING AREA, TIN-LEAD ON THE CONTACT TAILS, NICKEL UNDERPLATE

346/396 SERIES CARD EDGE CONNECTOR PART NUMBER: 346-040-520-102

YOUR CONNECTION TO QUALITY & SERVICE

**EDAC INC** TORONTO, ONTARIO CANADA

THESE DRAWINGS AND SPECIFICATIONS ARE THE PROPERTY OF EDAC INC.,AND SHALL NOT BE REPRODUCED, OR COPIED OR USED AS THE BASIS FOR THE MANUFACTURE OR SALE OF APPARATUS WITHOUT WRITTEN PERMISSION.