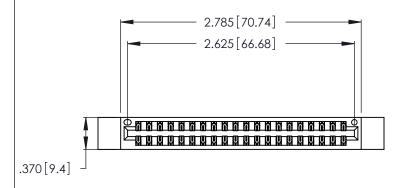

Contact Dimensions:
556-Extender Board Bend (Code 520 Contacts)
See Sheet 2 for Contact Code 555, 556, 558, 559, 560 Dimensions

THIS IS A C.A.D. GENERATED DRAWING DO NOT MAKE MANUAL REVISIONS TO MASTER.

Card Slot Accepts .054 [1.37] to .070 [1.78] Thick P.C. Board .330 [8.38] Card Slot .160 [4.07] Point of Contact

- INSULATOR MATERIAL: THERMOPLASTIC POLYESTER, UL 94V-0 CONTACT MATERIAL; COPPER, NICKEL, TIN ALLOY CA-725
- CONTACT PLATING: GOLD ON THE MATING AREA, TIN-LEAD ON THE CONTACT TAILS, NICKEL UNDERPLATE

| 346/396 SERIES CARD EDGE CONNECTOR |
|------------------------------------|
| PART NUMBER: 346-040-556-212       |

YOUR CONNECTION TO QUALITY & SERVICE

**EDAC INC** TORONTO, ONTARIO CANADA

THESE DRAWINGS AND SPECIFICATIONS ARE THE PROPERTY OF EDAC INC.,AND SHALL NOT BE REPRODUCED, OR COPIED OR USED AS THE BASIS FOR THE MANUFACTURE OR SALE OF APPARATUS WITHOUT WRITTEN PERMISSION.