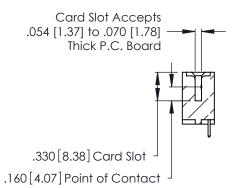

ORIGINAL

(1)

THIS IS A C.A.D. GENERATED DRAWING DO NOT MAKE MANUAL REVISIONS TO MASTER.

ISSUE NUMBER

ORIGINAL

1

**Contact Code 555** 

Contact Code 556

**Contact Code 558** 

**Contact Code 559** 

**Contact Code 560** 

INSULATOR MATERIAL: THERMOPLASTIC POLYESTER, UL 94V-0 CONTACT MATERIAL; COPPER, NICKEL, TIN ALLOY CA-725 CONTACT PLATING: GOLD ON THE MATING AREA, TIN-LEAD