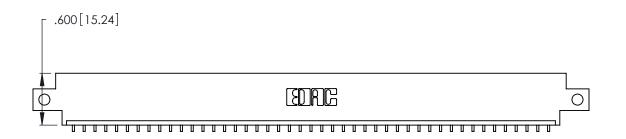

346/396 SERIES CARD EDGE CONNECTOR PART NUMBER: 346-045-559-612

**EDAC INC** TORONTO, ONTARIO CANADA

THESE DRAWINGS AND SPECIFICATIONS ARE THE PROPERTY OF EDAC INC., AND SHALL NOT BE REPRODUCED, OR COPIED OR USED AS THE BASIS FOR THE MANUFACTURE OR SALE OF APPARATUS WITHOUT WRITTEN PERMISSION.