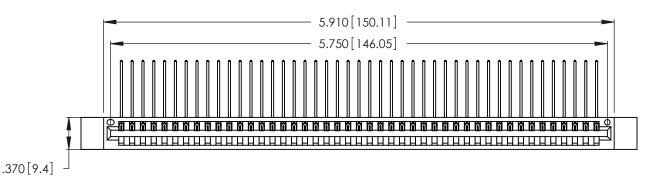

346/396 SERIES CARD EDGE CONNECTOR PART NUMBER: 346-045-559-612

**EDAC INC** TORONTO, ONTARIO CANADA

THESE DRAWINGS AND SPECIFICATIONS ARE THE PROPERTY OF EDAC INC., AND SHALL NOT BE REPRODUCED, OR COPIED OR USED AS THE BASIS FOR THE MANUFACTURE OR SALE OF APPARATUS WITHOUT WRITTEN PERMISSION.

Contact Dimensions:
559-90 Degree Bend (Code 541 Contacts)
See Sheet 2 for Contact Code 555, 556, 558, 559, 560 Dimensions

THIS IS A C.A.D. GENERATED DRAWING DO NOT MAKE MANUAL REVISIONS TO MASTER.

ISSUE NUMBER