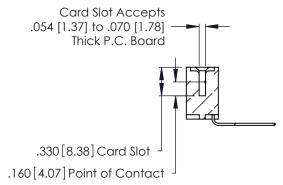

Contact Dimensions:
559-90 Degree Bend (Code 541 Contacts)
See Sheet 2 for Contact Code 555, 556, 558, 559, 560 Dimensions

THIS IS A C.A.D. GENERATED DRAWING DO NOT MAKE MANUAL REVISIONS TO MASTER.

ISSUE NUMBER

THIS IS A C.A.D. GENERATED DRAWING DO NOT MAKE MANUAL REVISIONS TO MASTER.

ISSUE NUMBER

ORIGINAL

1

**Contact Code 555** 

Contact Code 556

**Contact Code 558** 

**Contact Code 559** 

**Contact Code 560** 

INSULATOR MATERIAL: THERMOPLASTIC POLYESTER, UL 94V-0 CONTACT MATERIAL; COPPER, NICKEL, TIN ALLOY CA-725 CONTACT PLATING: GOLD ON THE MATING AREA, TIN-LEAD

ON THE CONTACT TAILS, NICKEL UNDERPLATE