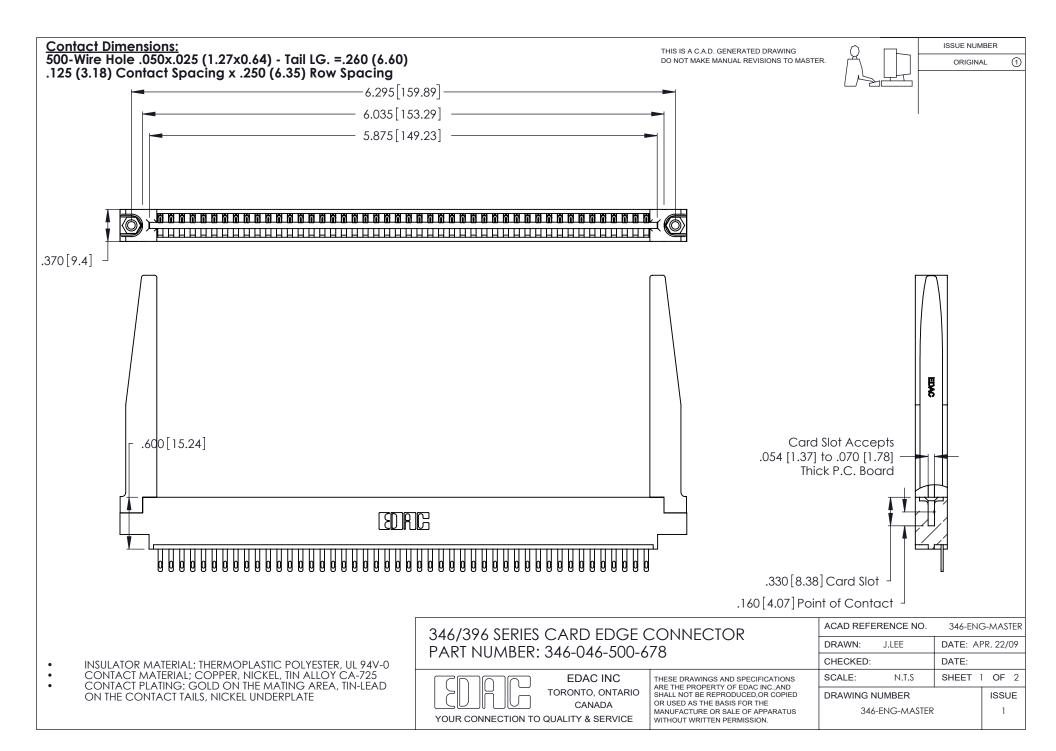

THIS IS A C.A.D. GENERATED DRAWING DO NOT MAKE MANUAL REVISIONS TO MASTER.

ISSUE NUMBER

ORIGINAL

1

**Contact Code 555** 

Contact Code 556

**Contact Code 558** 

**Contact Code 559** 

Contact Code 560

INSULATOR MATERIAL: THERMOPLASTIC POLYESTER, UL 94V-0 CONTACT MATERIAL; COPPER, NICKEL, TIN ALLOY CA-725 CONTACT PLATING: GOLD ON THE MATING AREA, TIN-LEAD

ON THE CONTACT TAILS, NICKEL UNDERPLATE

346/396 SERIES CARD EDGE CONNECTOR CONTACT CODE 555,556,558,559,560 DIMENSIONS

YOUR CONNECTION TO QUALITY & SERVICE

**EDAC INC** TORONTO, ONTARIO CANADA

THESE DRAWINGS AND SPECIFICATIONS ARE THE PROPERTY OF EDAC INC.,AND SHALL NOT BE REPRODUCED, OR COPIED OR USED AS THE BASIS FOR THE MANUFACTURE OR SALE OF APPARATUS WITHOUT WRITTEN PERMISSION.