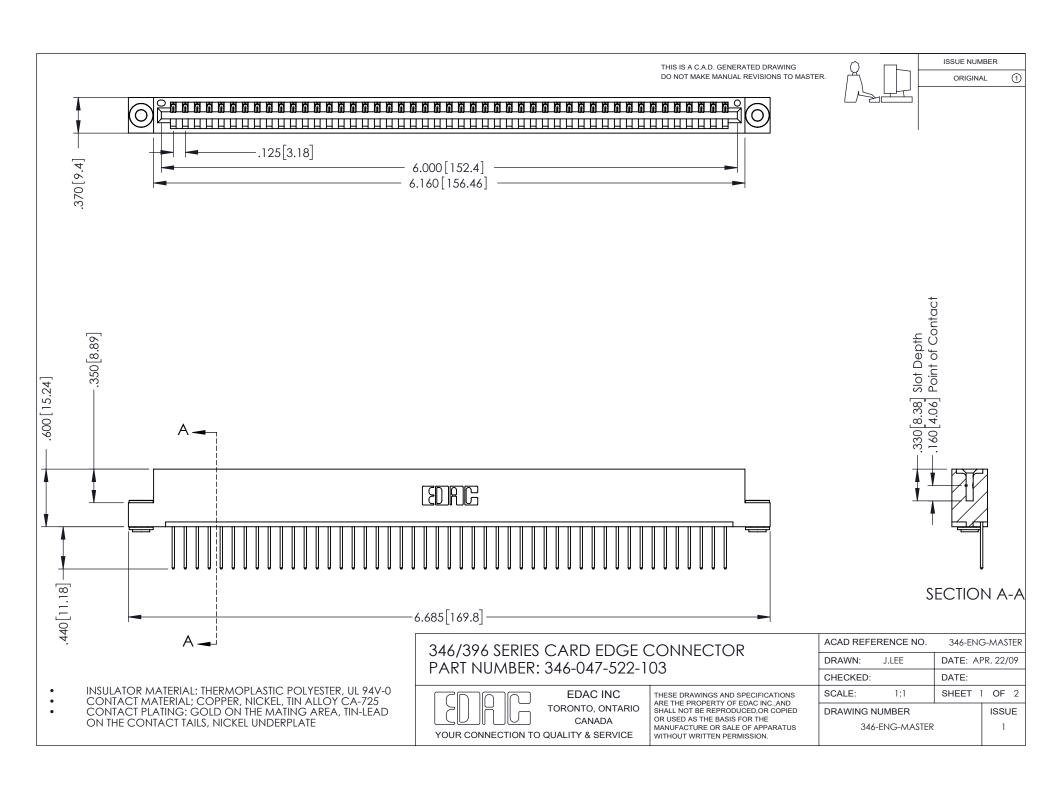

ISSUE NUMBER ORIGINAL 1

## **Contact Code 556**

INSULATOR MATERIAL: THERMOPLASTIC POLYESTER, UL 94V-0 CONTACT MATERIAL; COPPER, NICKEL, TIN ALLOY CA-725 CONTACT PLATING: GOLD ON THE MATING AREA, TIN-LEAD

ON THE CONTACT TAILS, NICKEL UNDERPLATE

## 346/396 SERIES CARD EDGE CONNECTOR CONTACT CODE 555,556,558,559,560 DIMENSIONS

YOUR CONNECTION TO QUALITY & SERVICE

**EDAC INC** TORONTO, ONTARIO CANADA

THESE DRAWINGS AND SPECIFICATIONS ARE THE PROPERTY OF EDAC INC.,AND SHALL NOT BE REPRODUCED, OR COPIED OR USED AS THE BASIS FOR THE MANUFACTURE OR SALE OF APPARATUS WITHOUT WRITTEN PERMISSION.

|  | ACAD REFERENCE NO. | 346-ENG-MASTER   |
|--|--------------------|------------------|
|  | DRAWN: J.LEE       | DATE: APR. 22/09 |
|  | CHECKED:           | DATE:            |
|  | SCALE: 1:1         | SHEET 2 OF 2     |
|  | DRAWING NUMBER     | ISSUE            |
|  | 346-ENG-MASTER     | 1                |