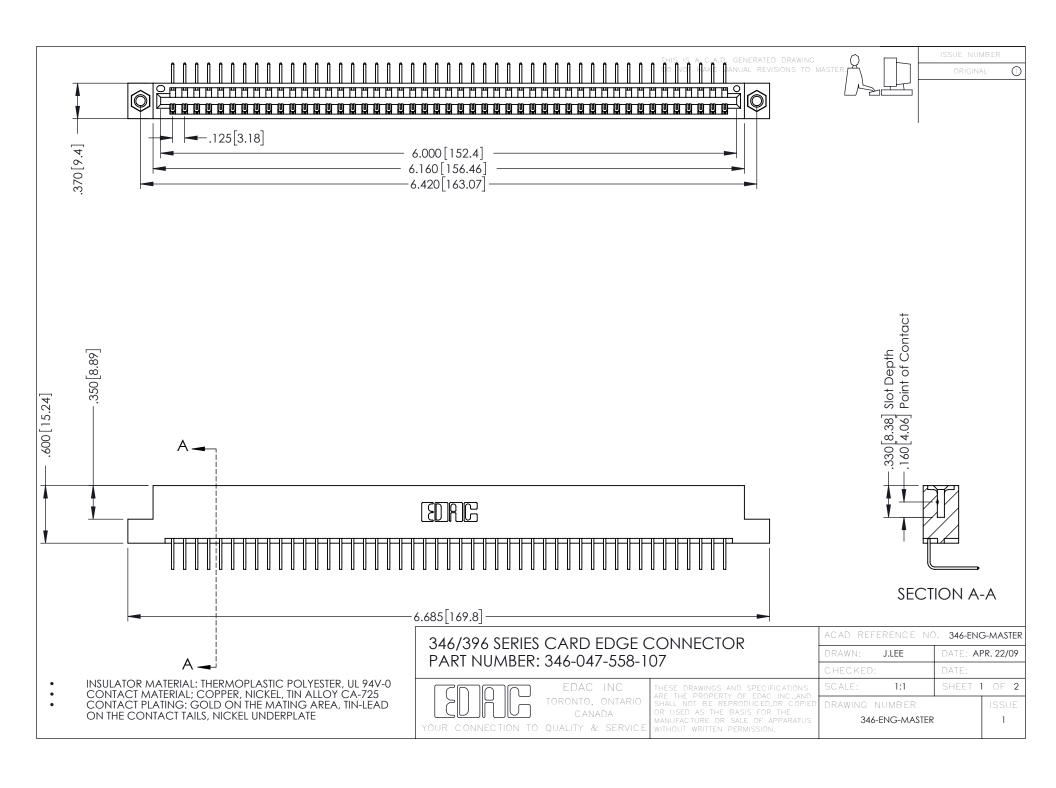

**Contact Code 555** 

**Contact Code 556** 

INSULATOR MATERIAL: THERMOPLASTIC POLYESTER, UL 94V-0 CONTACT MATERIAL; COPPER, NICKEL, TIN ALLOY CA-725

CONTACT PLATING: GOLD ON THE MATING AREA, TIN-LEAD ON THE CONTACT TAILS, NICKEL UNDERPLATE