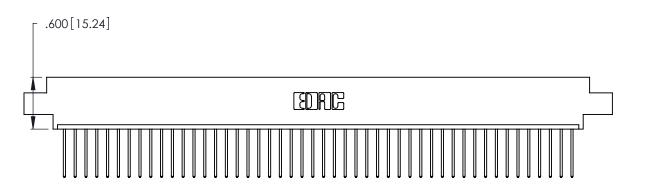

<u>Contact Dimensions:</u>
540-Wire Wrap .025 Sq. (0.64 Sq.) - Tail LG. =.560 (14.22)
.125 (3.18) Contact Spacing x .250 (6.35) Row Spacing

THIS IS A C.A.D. GENERATED DRAWING DO NOT MAKE MANUAL REVISIONS TO MASTER.

346/396 SERIES CARD EDGE CONNECTOR PART NUMBER: 346-048-540-602

YOUR CONNECTION TO QUALITY & SERVICE

**EDAC INC** TORONTO, ONTARIO CANADA

THESE DRAWINGS AND SPECIFICATIONS ARE THE PROPERTY OF EDAC INC., AND SHALL NOT BE REPRODUCED, OR COPIED OR USED AS THE BASIS FOR THE MANUFACTURE OR SALE OF APPARATUS WITHOUT WRITTEN PERMISSION.