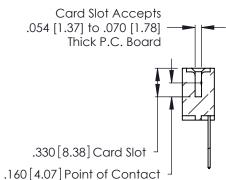

THIS IS A C.A.D. GENERATED DRAWING DO NOT MAKE MANUAL REVISIONS TO MASTER.

ISSUE NUMBER

ORIGINAL

1

**Contact Code 555** 

Contact Code 556

**Contact Code 558** 

**Contact Code 559** 

**Contact Code 560** 

INSULATOR MATERIAL: THERMOPLASTIC POLYESTER, UL 94V-0 CONTACT MATERIAL; COPPER, NICKEL, TIN ALLOY CA-725 CONTACT PLATING: GOLD ON THE MATING AREA, TIN-LEAD

ON THE CONTACT TAILS, NICKEL UNDERPLATE

346/396 SERIES CARD EDGE CONNECTOR CONTACT CODE 555,556,558,559,560 DIMENSIONS

YOUR CONNECTION TO QUALITY & SERVICE

**EDAC INC** TORONTO, ONTARIO CANADA

THESE DRAWINGS AND SPECIFICATIONS ARE THE PROPERTY OF EDAC INC.,AND SHALL NOT BE REPRODUCED, OR COPIED OR USED AS THE BASIS FOR THE MANUFACTURE OR SALE OF APPARATUS WITHOUT WRITTEN PERMISSION.