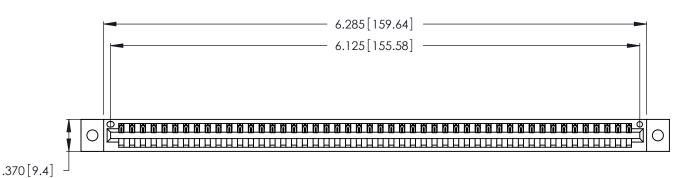

<u>Contact Dimensions:</u>
540-Wire Wrap .025 Sq. (0.64 Sq.) - Tail LG. =.560 (14.22)
.125 (3.18) Contact Spacing x .250 (6.35) Row Spacing

THIS IS A C.A.D. GENERATED DRAWING DO NOT MAKE MANUAL REVISIONS TO MASTER.

346/396 SERIES CARD EDGE CONNECTOR PART NUMBER: 346-048-540-602

YOUR CONNECTION TO QUALITY & SERVICE

**EDAC INC** TORONTO, ONTARIO CANADA

THESE DRAWINGS AND SPECIFICATIONS ARE THE PROPERTY OF EDAC INC., AND SHALL NOT BE REPRODUCED, OR COPIED OR USED AS THE BASIS FOR THE MANUFACTURE OR SALE OF APPARATUS WITHOUT WRITTEN PERMISSION.