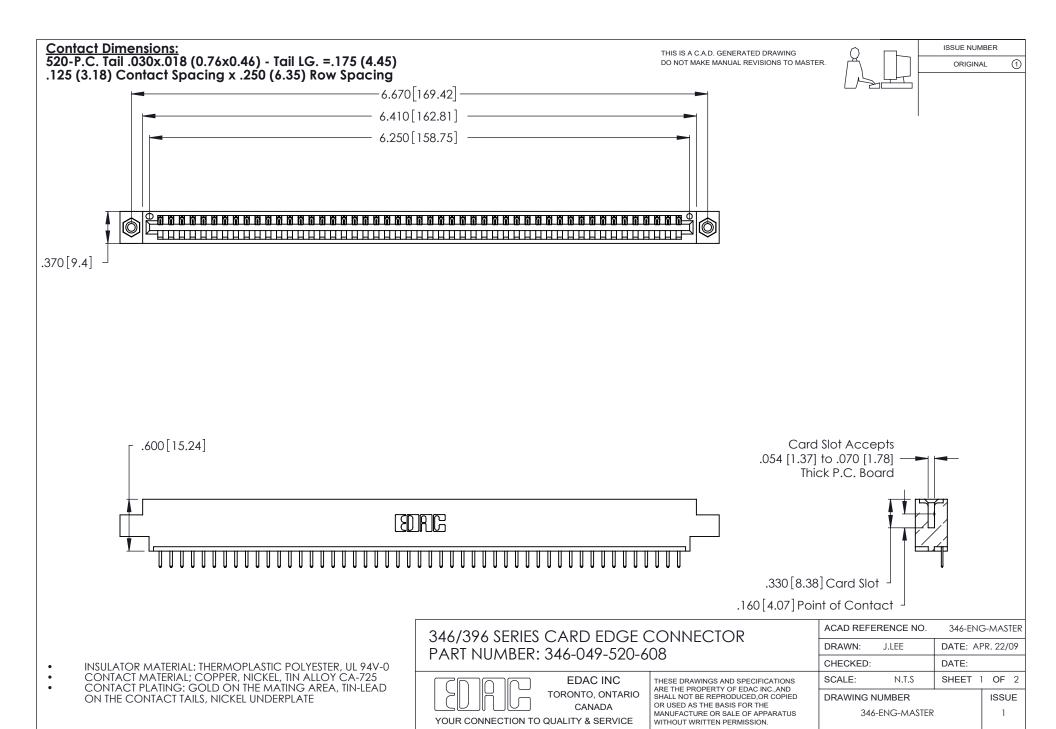

THIS IS A C.A.D. GENERATED DRAWING DO NOT MAKE MANUAL REVISIONS TO MASTER.

ISSUE NUMBER

ORIGINAL

1

**Contact Code 555** 

Contact Code 556

**Contact Code 558** 

**Contact Code 559** 

Contact Code 560

INSULATOR MATERIAL: THERMOPLASTIC POLYESTER, UL 94V-0 CONTACT MATERIAL; COPPER, NICKEL, TIN ALLOY CA-725 CONTACT PLATING: GOLD ON THE MATING AREA, TIN-LEAD

ON THE CONTACT TAILS, NICKEL UNDERPLATE

346/396 SERIES CARD EDGE CONNECTOR CONTACT CODE 555,556,558,559,560 DIMENSIONS

YOUR CONNECTION TO QUALITY & SERVICE

**EDAC INC** TORONTO, ONTARIO CANADA

THESE DRAWINGS AND SPECIFICATIONS ARE THE PROPERTY OF EDAC INC.,AND SHALL NOT BE REPRODUCED, OR COPIED OR USED AS THE BASIS FOR THE MANUFACTURE OR SALE OF APPARATUS WITHOUT WRITTEN PERMISSION.