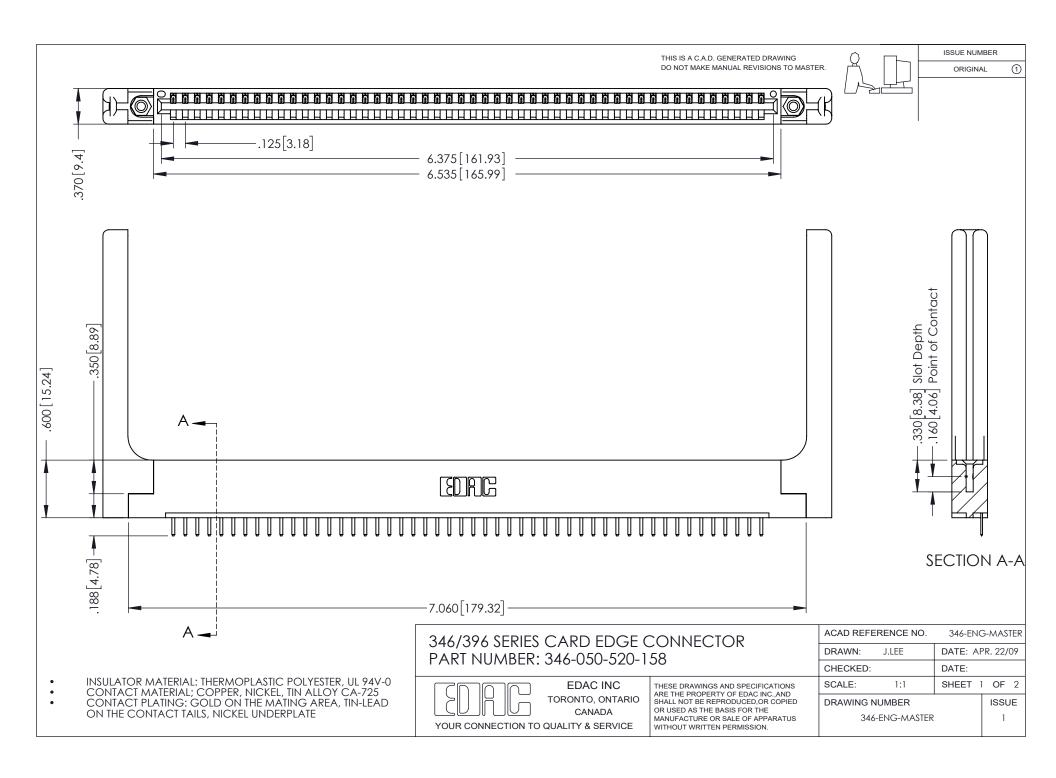

## **Contact Code 556**

INSULATOR MATERIAL: THERMOPLASTIC POLYESTER, UL 94V-0 CONTACT MATERIAL; COPPER, NICKEL, TIN ALLOY CA-725 CONTACT PLATING: GOLD ON THE MATING AREA, TIN-LEAD

ON THE CONTACT TAILS, NICKEL UNDERPLATE

## 346/396 SERIES CARD EDGE CONNECTOR CONTACT CODE 555,556,558,559,560 DIMENSIONS

YOUR CONNECTION TO QUALITY & SERVICE

**EDAC INC** TORONTO, ONTARIO CANADA

THESE DRAWINGS AND SPECIFICATIONS ARE THE PROPERTY OF EDAC INC.,AND SHALL NOT BE REPRODUCED, OR COPIED OR USED AS THE BASIS FOR THE MANUFACTURE OR SALE OF APPARATUS WITHOUT WRITTEN PERMISSION.