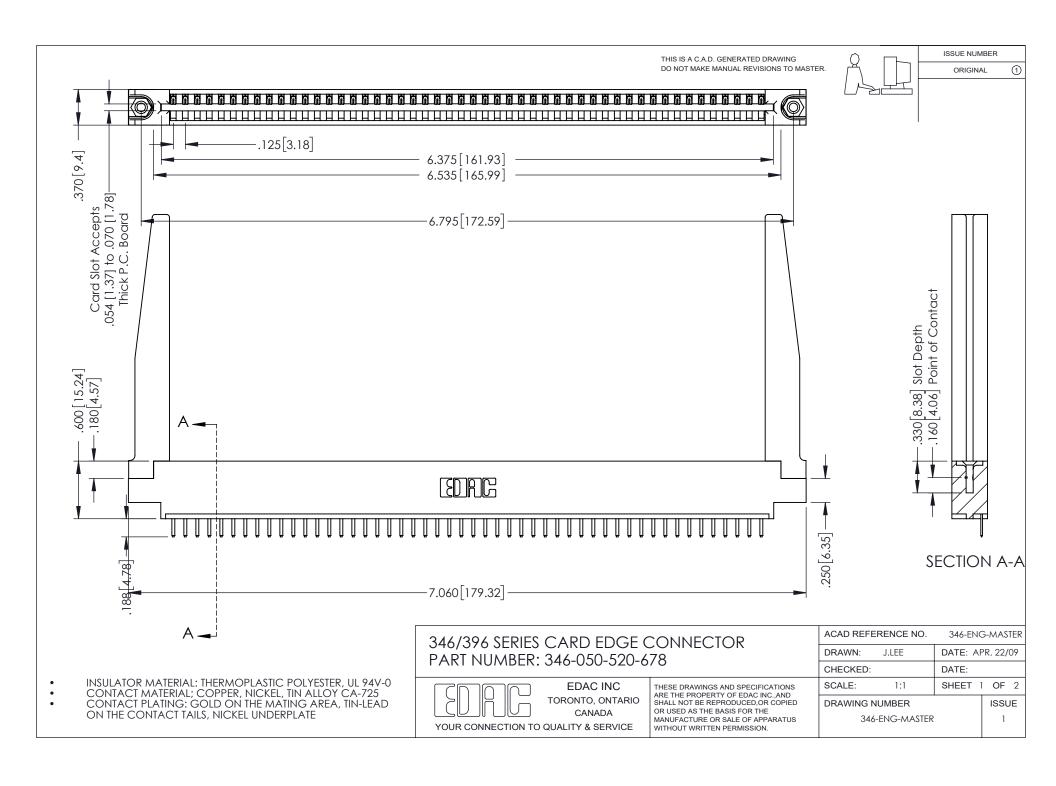

## **Contact Code 556**

INSULATOR MATERIAL: THERMOPLASTIC POLYESTER, UL 94V-0 CONTACT MATERIAL; COPPER, NICKEL, TIN ALLOY CA-725 CONTACT PLATING: GOLD ON THE MATING AREA, TIN-LEAD

ON THE CONTACT TAILS, NICKEL UNDERPLATE

## 346/396 SERIES CARD EDGE CONNECTOR CONTACT CODE 555,556,558,559,560 DIMENSIONS

YOUR CONNECTION TO QUALITY & SERVICE

**EDAC INC** TORONTO, ONTARIO CANADA

THESE DRAWINGS AND SPECIFICATIONS ARE THE PROPERTY OF EDAC INC.,AND SHALL NOT BE REPRODUCED, OR COPIED OR USED AS THE BASIS FOR THE MANUFACTURE OR SALE OF APPARATUS WITHOUT WRITTEN PERMISSION.