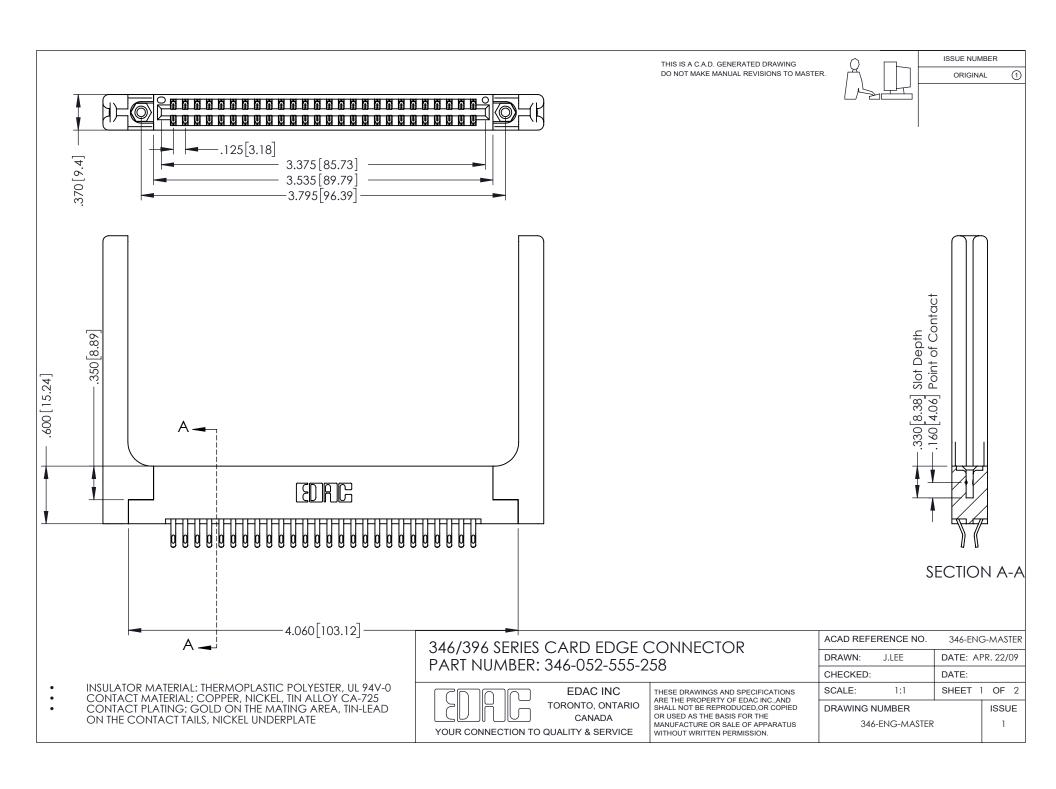

THIS IS A C.A.D. GENERATED DRAWING DO NOT MAKE MANUAL REVISIONS TO MASTER.

ORIGINAL 1

ISSUE NUMBER

**Contact Code 555** 

**Contact Code 556** 

INSULATOR MATERIAL: THERMOPLASTIC POLYESTER, UL 94V-0 CONTACT MATERIAL; COPPER, NICKEL, TIN ALLOY CA-725 CONTACT PLATING: GOLD ON THE MATING AREA, TIN-LEAD

ON THE CONTACT TAILS, NICKEL UNDERPLATE

## 346/396 SERIES CARD EDGE CONNECTOR CONTACT CODE 555,556,558,559,560 DIMENSIONS

YOUR CONNECTION TO QUALITY & SERVICE

**EDAC INC** TORONTO, ONTARIO CANADA

THESE DRAWINGS AND SPECIFICATIONS ARE THE PROPERTY OF EDAC INC.,AND SHALL NOT BE REPRODUCED, OR COPIED OR USED AS THE BASIS FOR THE MANUFACTURE OR SALE OF APPARATUS WITHOUT WRITTEN PERMISSION.