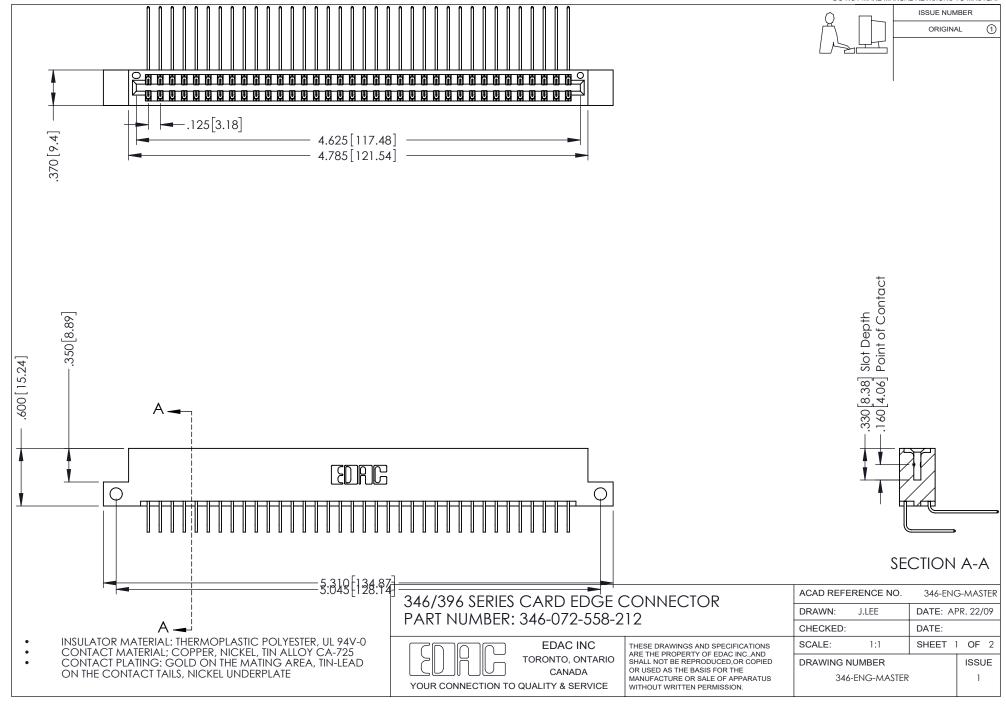

## **Contact Code 556**

INSULATOR MATERIAL: THERMOPLASTIC POLYESTER, UL 94V-0 CONTACT MATERIAL; COPPER, NICKEL, TIN ALLOY CA-725 CONTACT PLATING: GOLD ON THE MATING AREA, TIN-LEAD

ON THE CONTACT TAILS, NICKEL UNDERPLATE

## 346/396 SERIES CARD EDGE CONNECTOR CONTACT CODE 555,556,558,559,560 DIMENSIONS

YOUR CONNECTION TO QUALITY & SERVICE

**EDAC INC** TORONTO, ONTARIO CANADA

THESE DRAWINGS AND SPECIFICATIONS ARE THE PROPERTY OF EDAC INC.,AND SHALL NOT BE REPRODUCED, OR COPIED OR USED AS THE BASIS FOR THE MANUFACTURE OR SALE OF APPARATUS WITHOUT WRITTEN PERMISSION.