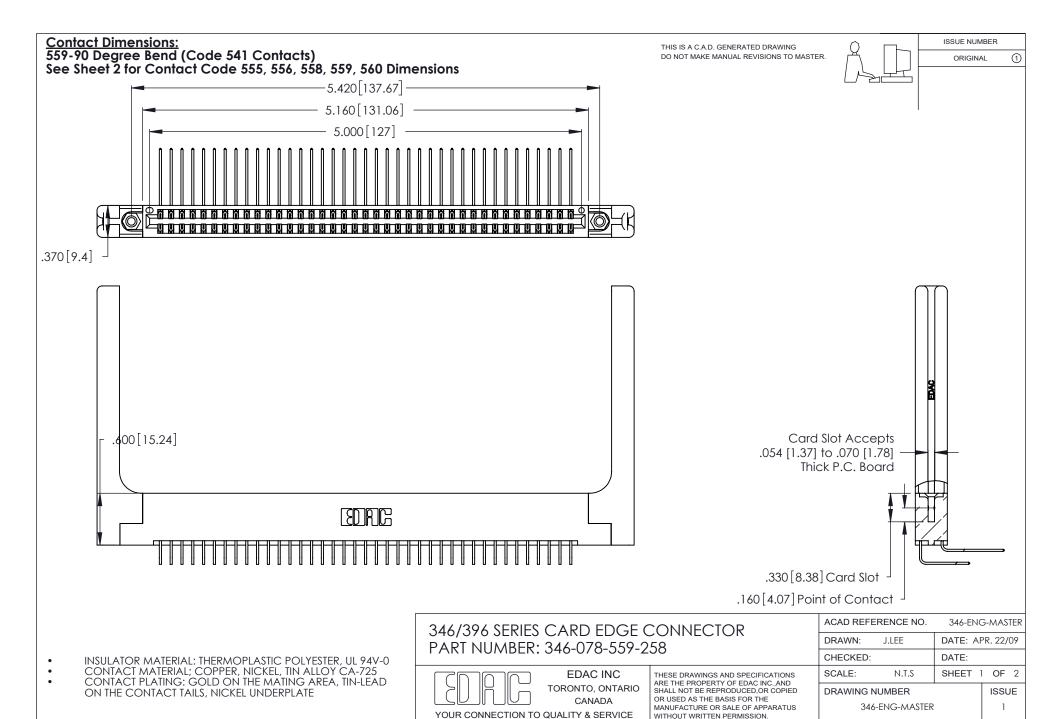

THIS IS A C.A.D. GENERATED DRAWING DO NOT MAKE MANUAL REVISIONS TO MASTER.

ISSUE NUMBER

ORIGINAL

1

**Contact Code 555** 

Contact Code 556

**Contact Code 558** 

**Contact Code 559** 

Contact Code 560

INSULATOR MATERIAL: THERMOPLASTIC POLYESTER, UL 94V-0 CONTACT MATERIAL; COPPER, NICKEL, TIN ALLOY CA-725 CONTACT PLATING: GOLD ON THE MATING AREA, TIN-LEAD

ON THE CONTACT TAILS, NICKEL UNDERPLATE