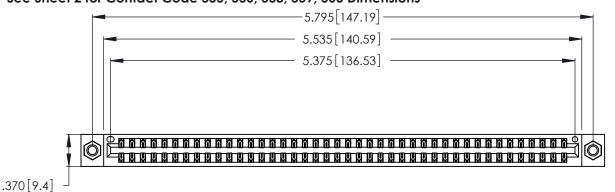

Contact Dimensions:
556-Extender Board Bend (Code 520 Contacts)
See Sheet 2 for Contact Code 555, 556, 558, 559, 560 Dimensions

THIS IS A C.A.D. GENERATED DRAWING DO NOT MAKE MANUAL REVISIONS TO MASTER.

.600 [15.24] EDING

INSULATOR MATERIAL: THERMOPLASTIC POLYESTER, UL 94V-0 CONTACT MATERIAL; COPPER, NICKEL, TIN ALLOY CA-725

CONTACT PLATING: GOLD ON THE MATING AREA, TIN-LEAD ON THE CONTACT TAILS, NICKEL UNDERPLATE

346/396 SERIES CARD EDGE CONNECTOR PART NUMBER: 346-084-556-207

YOUR CONNECTION TO QUALITY & SERVICE

**EDAC INC** TORONTO, ONTARIO CANADA

THESE DRAWINGS AND SPECIFICATIONS ARE THE PROPERTY OF EDAC INC.,AND SHALL NOT BE REPRODUCED, OR COPIED OR USED AS THE BASIS FOR THE MANUFACTURE OR SALE OF APPARATUS WITHOUT WRITTEN PERMISSION.

| ACAD REFERENCE NO. |       | 346-ENG-MASTER   |
|--------------------|-------|------------------|
| DRAWN:             | J.LEE | DATE: APR. 22/09 |
| CHECKED:           |       | DATE:            |
| SCALE:             | N.T.S | SHEET 1 OF 2     |
| DRAWING N          | ISSUE |                  |
| 346                | 1     |                  |