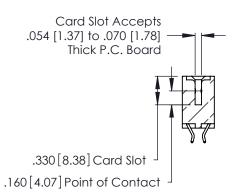

THIS IS A C.A.D. GENERATED DRAWING DO NOT MAKE MANUAL REVISIONS TO MASTER.

ISSUE NUMBER

ORIGINAL

1

**Contact Code 555** 

Contact Code 556

**Contact Code 558** 

**Contact Code 559** 

Contact Code 560

INSULATOR MATERIAL: THERMOPLASTIC POLYESTER, UL 94V-0 CONTACT MATERIAL; COPPER, NICKEL, TIN ALLOY CA-725 CONTACT PLATING: GOLD ON THE MATING AREA, TIN-LEAD

ON THE CONTACT TAILS, NICKEL UNDERPLATE

346/396 SERIES CARD EDGE CONNECTOR CONTACT CODE 555,556,558,559,560 DIMENSIONS

YOUR CONNECTION TO QUALITY & SERVICE

**EDAC INC** TORONTO, ONTARIO CANADA

THESE DRAWINGS AND SPECIFICATIONS ARE THE PROPERTY OF EDAC INC.,AND SHALL NOT BE REPRODUCED, OR COPIED OR USED AS THE BASIS FOR THE MANUFACTURE OR SALE OF APPARATUS WITHOUT WRITTEN PERMISSION.

|          | ACAD REFERENCE NO. | 346-ENG-MASTER   |
|----------|--------------------|------------------|
| <b>.</b> | DRAWN: J.LEE       | DATE: APR. 22/09 |
|          | CHECKED:           | DATE:            |
|          | SCALE: 1:1         | SHEET 2 OF 2     |
|          | DRAWING NUMBER     | ISSUE            |
|          | 346-ENG-MASTER     | 1                |