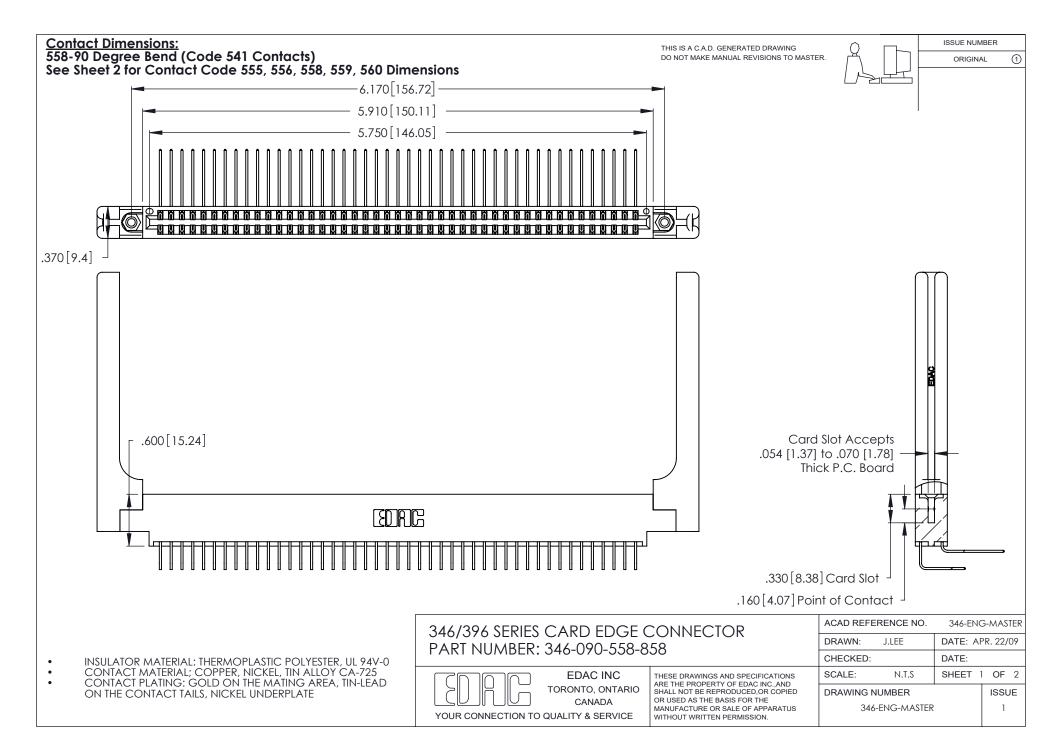

THIS IS A C.A.D. GENERATED DRAWING DO NOT MAKE MANUAL REVISIONS TO MASTER.

ISSUE NUMBER

ORIGINAL

1

**Contact Code 555** 

Contact Code 556

**Contact Code 558** 

**Contact Code 559** 

Contact Code 560

INSULATOR MATERIAL: THERMOPLASTIC POLYESTER, UL 94V-0 CONTACT MATERIAL; COPPER, NICKEL, TIN ALLOY CA-725 CONTACT PLATING: GOLD ON THE MATING AREA, TIN-LEAD

ON THE CONTACT TAILS, NICKEL UNDERPLATE

346/396 SERIES CARD EDGE CONNECTOR CONTACT CODE 555,556,558,559,560 DIMENSIONS

YOUR CONNECTION TO QUALITY & SERVICE

**EDAC INC** TORONTO, ONTARIO CANADA

THESE DRAWINGS AND SPECIFICATIONS ARE THE PROPERTY OF EDAC INC.,AND SHALL NOT BE REPRODUCED, OR COPIED OR USED AS THE BASIS FOR THE MANUFACTURE OR SALE OF APPARATUS WITHOUT WRITTEN PERMISSION.