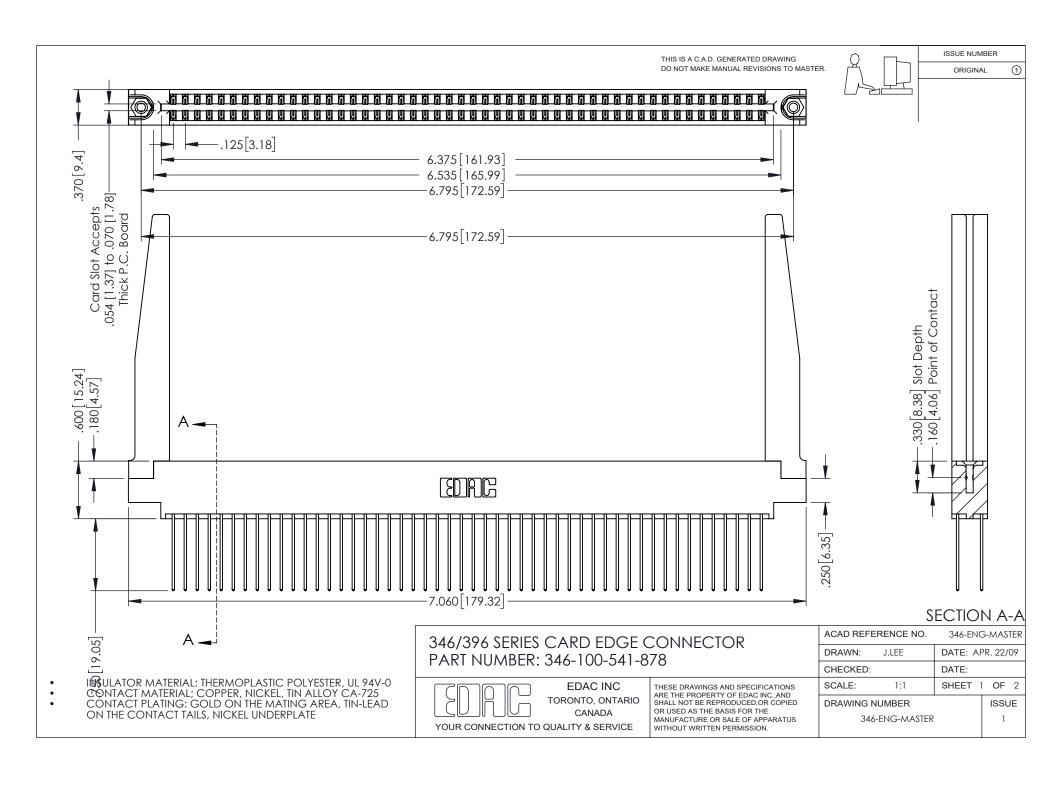

## **Contact Code 556**

INSULATOR MATERIAL: THERMOPLASTIC POLYESTER, UL 94V-0 CONTACT MATERIAL; COPPER, NICKEL, TIN ALLOY CA-725 CONTACT PLATING: GOLD ON THE MATING AREA, TIN-LEAD

ON THE CONTACT TAILS, NICKEL UNDERPLATE

## 346/396 SERIES CARD EDGE CONNECTOR CONTACT CODE 555,556,558,559,560 DIMENSIONS

YOUR CONNECTION TO QUALITY & SERVICE

**EDAC INC** TORONTO, ONTARIO CANADA

THESE DRAWINGS AND SPECIFICATIONS ARE THE PROPERTY OF EDAC INC.,AND SHALL NOT BE REPRODUCED, OR COPIED OR USED AS THE BASIS FOR THE MANUFACTURE OR SALE OF APPARATUS WITHOUT WRITTEN PERMISSION.