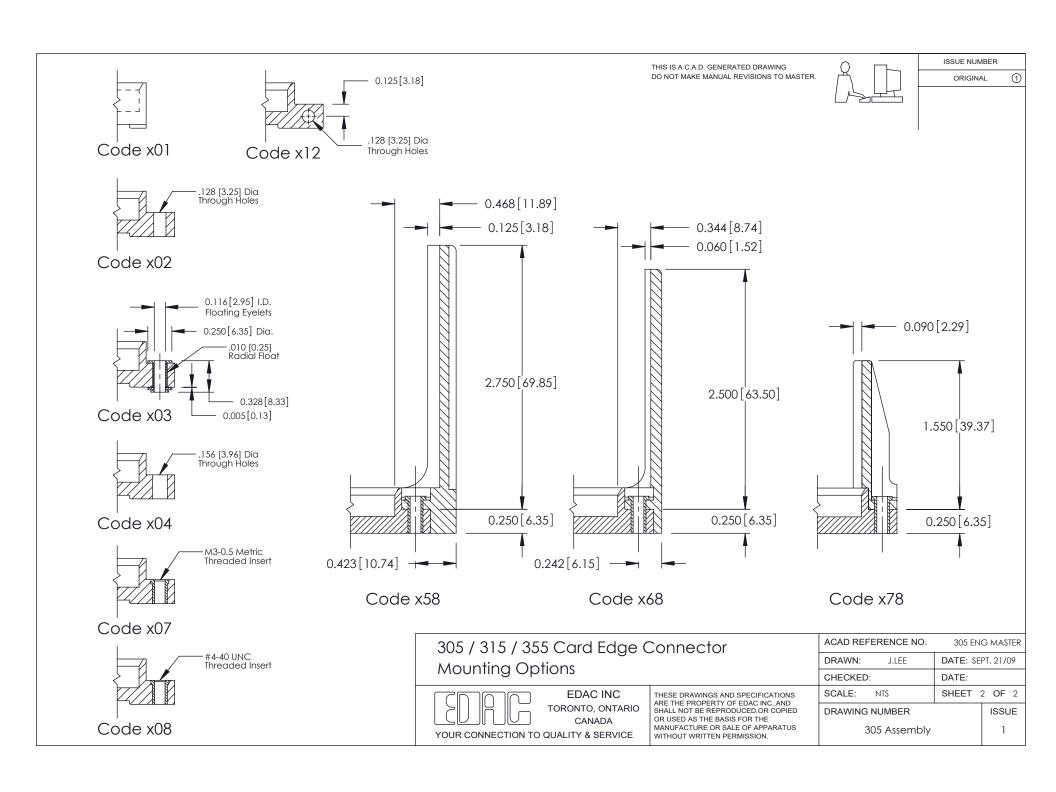

C.A.D. GENERATED DRAWING DO NOT MAKE MANUAL REVISIONS TO MASTER.

ISSUE NUMBER

ORIGINAL





305 / 315 / 355 Card Edge Connector Part Number: 355-030-556-212

YOUR CONNECTION TO QUALITY & SERVICE

**EDAC INC** TORONTO, ONTARIO CANADA

THESE DRAWINGS AND SPECIFICATIONS ARE THE PROPERTY OF EDAC INC.,AND SHALL NOT BE REPRODUCED, OR COPIED OR USED AS THE BASIS FOR THE MANUFACTURE OR SALE OF APPARATUS WITHOUT WRITTEN PERMISSION.

| ACAD REFERENCE NO. | 305 ENG MASTER    |
|--------------------|-------------------|
| DRAWN: J.LEE       | DATE: SEPT. 21/09 |
| CHECKED:           | DATE:             |
| SCALE: NTS         | SHEET 1 OF 2      |
| DRAWING NUMBER     | ISSUE             |
| 305 Assembly       | 1                 |

Point of Contact

**See Accompanying Page for: Mounting Options**