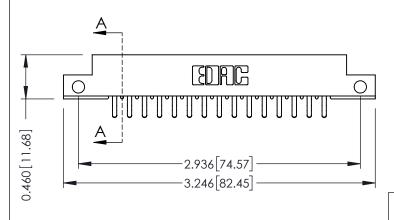

**Mounting Option** 12-.128 (3.25) Dia. Side Mounting Holes **Contact Detail** 

556-Extender Board Bend (Code 520 Contacts) .156 [3.96] Contact Spacing x .140 [3.56] Row Spacing

THIS IS A C.A.D. GENERATED DRAWING DO NOT MAKE MANUAL REVISIONS TO MASTER.

Point of Contact

**See Accompanying Page for: Mounting Options** 