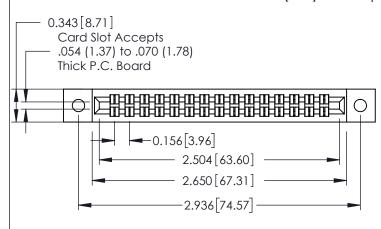

**Mounting Option** 12-.128 (3.25) Dia. Side Mounting Holes **Contact Detail** 

556-Extender Board Bend (Code 520 Contacts) .156 [3.96] Contact Spacing x .140 [3.56] Row Spacing

THIS IS A C.A.D. GENERATED DRAWING DO NOT MAKE MANUAL REVISIONS TO MASTER.