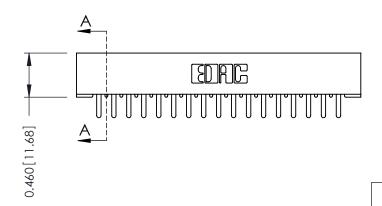

**Mounting Option** 01-No Mounting Lugs **Contact Detail** 

520-P.C. Tail .046x.013(1.17x0.33) - Tail LG.=.213(5.41) .156 [3.96] Contact Spacing x .140 [3.56] Row Spacing

305 / 315 / 355 Card Edge Connector Part Number: 355-034-520-201