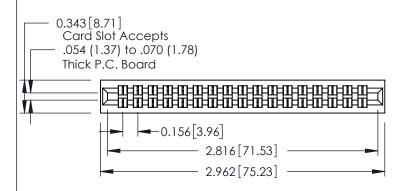

**Mounting Option** 01-No Mounting Lugs **Contact Detail** 

520-P.C. Tail .046x.013(1.17x0.33) - Tail LG.=.213(5.41) .156 [3.96] Contact Spacing x .140 [3.56] Row Spacing

305 / 315 / 355 Card Edge Connector Part Number: 355-034-520-201

**See Accompanying Page for: Mounting Options** 

0.295[7.49] Card Slot 0.090 [2.29]

Point of Contact