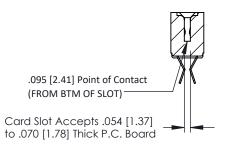

Mounting Option
M3-0.5 Metric Threaded Inserts

**Contact Detail** 

Extender Board Bend (Code 400 Contacts)
.156 [3.96] Contact Spacing x .200 [5.08] Row Spacing

THIS IS A C.A.D. GENERATED DRAWING DO NOT MAKE MANUAL REVISIONS TO MAS

## **See Accompanying Pages for:**

- Contact Bend Details
- Mounting Options

SECTION A-A

307 ENG MASTER
DATE: AUG. 11/09

SHEET 1 OF 3

J.LEE

307 Assembly

NTS