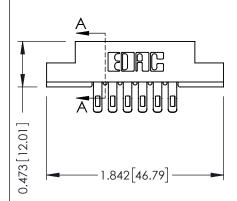

## **See Accompanying Pages for:**

- Contact Bend Details
- Mounting Options

SECTION A-A

307 ENG MASTER
DATE: AUG. 11/09

SHEET 1 OF 3

J.LEE

307 Assembly

NTS