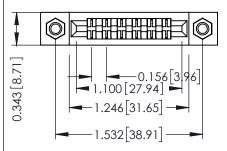

Mounting Option
M3-0.5 Metric Threaded Inserts

**Contact Detail** 

Extender Board Bend (Code 400 Contacts)
.156 [3.96] Contact Spacing x .200 [5.08] Row Spacing

THIS IS A C.A.D. GENERATED DRAWING DO NOT MAKE MANUAL REVISIONS TO MAS

## **See Accompanying Pages for:**

- Contact Bend Details
- Mounting Options

SECTION A-A

307 ENG MASTER
DATE: AUG. 11/09

SHEET 1 OF 3

J.LEE

307 Assembly

NTS