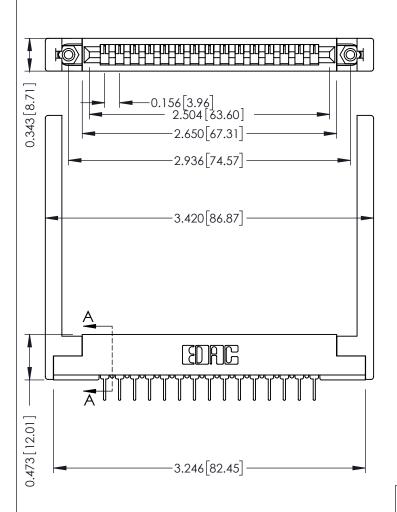

**Mounting Option** .344 (8.74) Offset Card Guides **Contact Detail** 

PC Tail .023x.013(0.58x0.33) - Tail LG=.213(5.41) .156 [3.96] Contact Spacing x .200 [5.08] Row Spacing

SECTION A-A .175 [4.45] Point of Contact (FROM BTM OF SLOT) Card Slot Accepts .054 [1.37] to .070 [1.78] Thick P.C. Board

## **See Accompanying Pages for:**

- **Contact Bend Details**
- **Mounting Options**

307 / 357 Card Edge Connector Part Number: 357-015-531-168

| ACAD REFERENCE NO | . 307 ENG MASTER |
|-------------------|------------------|
| DRAWN: J.LEE      | DATE: AUG. 11/09 |
| CHECKED:          | DATE:            |
| SCALE: NTS        | SHEET 1 OF 3     |
| DRAWING NUMBER    | ISSUE            |
| 307 Assembly      | 1                |