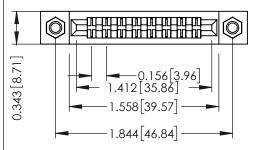

Mounting Option
M3-0.5 Metric Threaded Inserts

**Contact Detail** 

PC Tail .046x.013(1.17x0.33) - Tail LG=.213(5.41) .156 [3.96] Contact Spacing x .200 [5.08] Row Spacing THIS IS A C.A.D. GENERATED DRAWING DO NOT MAKE MANUAL REVISIONS TO MAS