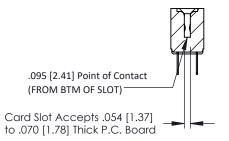

Mounting Option
M3-0.5 Metric Threaded Inserts

**Contact Detail** 

PC Tail .046x.013(1.17x0.33) - Tail LG=.213(5.41) .156 [3.96] Contact Spacing x .200 [5.08] Row Spacing THIS IS A C.A.D. GENERATED DRAWING DO NOT MAKE MANUAL REVISIONS TO MAS