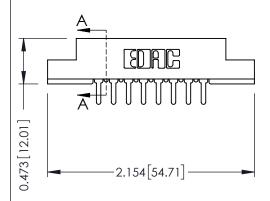

## SECTION A-A

307 ENG MASTER
DATE: AUG. 11/09

SHEET 1 OF 3

J.LEE

307 Assembly

NTS

| 307 / 357 Card Edge Connector |                   |                                                                   | А  |
|-------------------------------|-------------------|-------------------------------------------------------------------|----|
| _                             |                   | D                                                                 |    |
| Part Number: 357-016-420-207  |                   |                                                                   | С  |
|                               | EDAC INC          | THESE DRAWINGS AND SPECIFICATIONS ARE THE PROPERTY OF EDAC INCAND | S  |
|                               | ORONTO, ONTARIO   | SHALL NOT BE REPRODUCED, OR COPIED OR USED AS THE BASIS FOR THE   | DI |
| YOUR CONNECTION TO Q          | QUALITY & SERVICE | MANUFACTURE OR SALE OF APPARATUS WITHOUT WRITTEN PERMISSION.      |    |