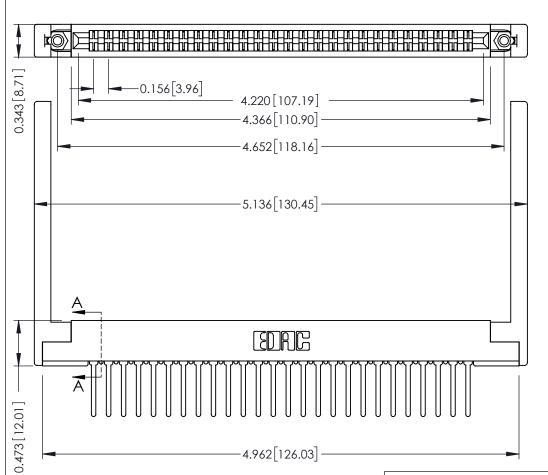

**Mounting Option** .344 (8.74) Offset Card Guides **Contact Detail** 

Wire Wrap .046x.013(1.17x0.33) - Tail LG=.520(13.21) .156 [3.96] Contact Spacing x .200 [5.08] Row Spacing

SECTION A-A

.095 [2.41] Point of Contact (FROM BTM OF SLOT) Card Slot Accepts .054 [1.37]

to .070 [1.78] Thick P.C. Board

**See Accompanying Pages for:** 

- **Contact Bend Details**
- **Mounting Options**

307 / 357 Card Edge Connector Part Number: 357-052-542-268

| ACAD REFERENCE NO. 307 ENG MASTER |                  |
|-----------------------------------|------------------|
| DRAWN: J.LEE                      | DATE: AUG. 11/09 |
| CHECKED:                          | DATE:            |
| SCALE: NTS                        | SHEET 1 OF 3     |
| DRAWING NUMBER                    | ISSUE            |
| 307 Assembly                      | 1                |