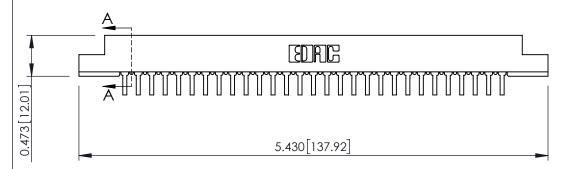

**Mounting Option** .128 (3.25) Dia. Mounting Holes **Contact Detail** 

90 Degree Bend (Code 422 and 440 Contacts)

.156 [3.96] Contact Spacing x .200 [5.08] Row Spacing

**SECTION A-A** 

.095 [2.41] Point of Contact (FROM BTM OF SLOT) Card Slot Accepts .054 [1.37] to .070 [1.78] Thick P.C. Board

## **See Accompanying Pages for:**

- **Contact Bend Details**
- **Mounting Options**

307 / 357 Card Edge Connector Part Number: 357-058-459-202

| ACAD REFERENCE NO. 307 ENG MASTER |                  |
|-----------------------------------|------------------|
| DRAWN: J.LEE                      | DATE: AUG. 11/09 |
| CHECKED:                          | DATE:            |
| SCALE: NTS                        | SHEET 1 OF 3     |
| DRAWING NUMBER                    | ISSUE            |

307 Assembly