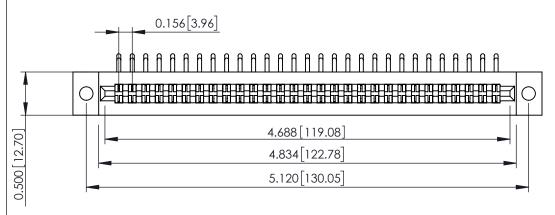

**Mounting Option** .128 (3.25) Dia. Mounting Holes **Contact Detail** 

90 Degree Bend (Code 422 and 440 Contacts)

.156 [3.96] Contact Spacing x .200 [5.08] Row Spacing

**SECTION A-A** 

.095 [2.41] Point of Contact (FROM BTM OF SLOT) Card Slot Accepts .054 [1.37] to .070 [1.78] Thick P.C. Board

## **See Accompanying Pages for:**

- **Contact Bend Details**
- **Mounting Options**

307 / 357 Card Edge Connector Part Number: 357-058-459-202

| ACAD REFERENCE NO. 307 ENG MASTER |                  |
|-----------------------------------|------------------|
| DRAWN: J.LEE                      | DATE: AUG. 11/09 |
| CHECKED:                          | DATE:            |
| SCALE: NTS                        | SHEET 1 OF 3     |
| DRAWING NUMBER                    | ISSUE            |

307 Assembly