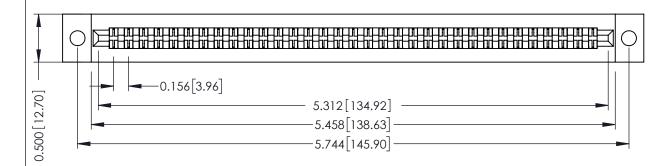

**Mounting Option** .128 (3.25) Dia. Mounting Holes **Contact Detail** 

Extender Board Bend (Code 422 Contacts) .156 [3.96] Contact Spacing x .200 [5.08] Row Spacing

THIS IS A C.A.D. GENERATED DRAWING DO NOT MAKE MANUAL REVISIONS TO MASTER.

## **SECTION A-A**

**See Accompanying Pages for:** 

- **Contact Bend Details**
- **Mounting Options**

307 / 357 Card Edge Connector Part Number: 357-066-460-202

**EDAC INC** TORONTO, ONTARIO CANADA

THESE DRAWINGS AND SPECIFICATIONS ARE THE PROPERTY OF EDAC INC.,AND SHALL NOT BE REPRODUCED, OR COPIED OR USED AS THE BASIS FOR THE MANUFACTURE OR SALE OF APPARATUS WITHOUT WRITTEN PERMISSION.

| ACAD REFERENCE NO. | 307 ENG MASTER   |
|--------------------|------------------|
| DRAWN: J.LEE       | DATE: AUG. 11/09 |
| CHECKED:           | DATE:            |
| SCALE: NTS         | SHEET 1 OF 3     |
| DRAWING NUMBER     | ISSUE            |