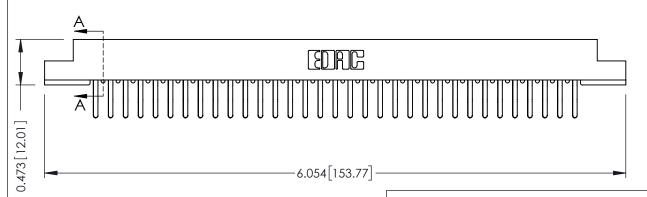

## **SECTION A-A**

**See Accompanying Pages for:** 

- **Contact Bend Details**
- **Mounting Options**

307 / 357 Card Edge Connector Part Number: 357-066-460-202

**EDAC INC** TORONTO, ONTARIO CANADA

THESE DRAWINGS AND SPECIFICATIONS ARE THE PROPERTY OF EDAC INC.,AND SHALL NOT BE REPRODUCED, OR COPIED OR USED AS THE BASIS FOR THE MANUFACTURE OR SALE OF APPARATUS WITHOUT WRITTEN PERMISSION.

**Mounting Option** .128 (3.25) Dia. Mounting Holes **Contact Detail** 

Extender Board Bend (Code 422 Contacts) .156 [3.96] Contact Spacing x .200 [5.08] Row Spacing

THIS IS A C.A.D. GENERATED DRAWING DO NOT MAKE MANUAL REVISIONS TO MASTER.