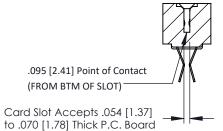

**Mounting Option** .128 (3.25) Dia. Mounting Holes **Contact Detail** 

Extender Board Bend (Code 422 Contacts) .156 [3.96] Contact Spacing x .200 [5.08] Row Spacing

THIS IS A C.A.D. GENERATED DRAWING DO NOT MAKE MANUAL REVISIONS TO MASTER.