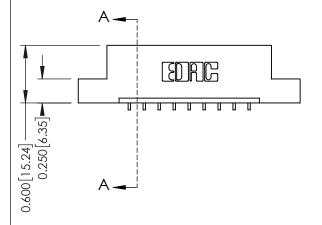

**Mounting Option** 

08-#4-40 Unified Threaded Inserts

**Contact Detail** 

559-90 Degree Bend (Code 541 Contacts)

.156 [3.96] Contact Spacing x .200 [5.08] Row Spacing

THIS IS A C.A.D. GENERATED DRAWING DO NOT MAKE MANUAL REVISIONS TO MASTER.

ISSUE NUMBER

ORIGINAL

**See Accompanying Pages for:** 

- **Contact Bend Details**
- **Mounting Options**

| 337 / 387 Series Card Edge Connector |
|--------------------------------------|
| Part Number: 387-009-559-108         |