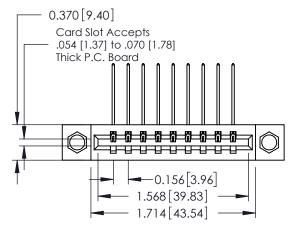

**Mounting Option** 

08-#4-40 Unified Threaded Inserts

**Contact Detail** 

559-90 Degree Bend (Code 541 Contacts)

.156 [3.96] Contact Spacing x .200 [5.08] Row Spacing

THIS IS A C.A.D. GENERATED DRAWING DO NOT MAKE MANUAL REVISIONS TO MASTER.

ISSUE NUMBER

ORIGINAL

**See Accompanying Pages for:** 

- **Contact Bend Details**
- **Mounting Options**

| 337 / 387 Series Card Edge Connector |
|--------------------------------------|
| Part Number: 387-009-559-108         |