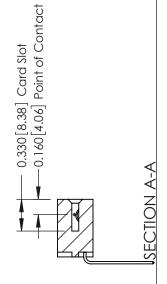

**Mounting Option** 

08-#4-40 Unified Threaded Inserts

**Contact Detail** 

559-90 Degree Bend (Code 541 Contacts)

.156 [3.96] Contact Spacing x .200 [5.08] Row Spacing

THIS IS A C.A.D. GENERATED DRAWING DO NOT MAKE MANUAL REVISIONS TO MASTER.

ISSUE NUMBER

ORIGINAL

1

| 337 / 387 Series Card Edge                                            | ACAD REFERENCE NO.                                                                                                                                                                               | 337 ENG MASTER |                  |               |
|-----------------------------------------------------------------------|--------------------------------------------------------------------------------------------------------------------------------------------------------------------------------------------------|----------------|------------------|---------------|
| Contact Bend Detail                                                   |                                                                                                                                                                                                  | DRAWN: J.LEE   | DATE: OCT. 06/09 |               |
|                                                                       |                                                                                                                                                                                                  | CHECKED:       | DATE:            |               |
| EDAC INC TORONTO, ONTARIO CANADA YOUR CONNECTION TO QUALITY & SERVICE | THESE DRAWINGS AND SPECIFICATIONS ARE THE PROPERTY OF EDAC INC.,AND SHALL NOT BE REPRODUCED, OR COPIED OR USED AS THE BASIS FOR THE MANUFACTURE OR SALE OF APPARATUS WITHOUT WRITTEN PERMISSION. | SCALE: NTS     | SHEET            | 2 <b>OF</b> 3 |
|                                                                       |                                                                                                                                                                                                  | DRAWING NUMBER |                  | ISSUE         |
|                                                                       |                                                                                                                                                                                                  | 337 Assembly   |                  | 1             |