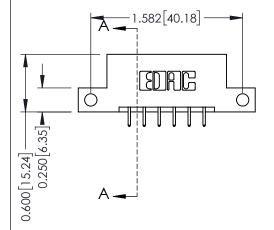

## **Mounting Option**

12-.128 (3.25) Dia. Side Mounting Holes

## **See Accompanying Pages for:**

- **Contact Bend Details**
- **Mounting Options**

| 337 / 387 Series Card Edge Connector |
|--------------------------------------|
| Part Number: 387-012-521-212         |