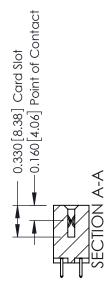

## **Contact Detail**

521-P.C. Tail .025 Sq.(0.64 Sq.) - Tail LG=.150(3.81) .156 [3.96] Contact Spacing x .200 [5.08] Row Spacing

THIS IS A C.A.D. GENERATED DRAWING DO NOT MAKE MANUAL REVISIONS TO MASTER.

ISSUE NUMBER

ORIGINAL

1

| 337 / 387 Series Card Edge Connector<br>Contact Bend Detail           |                                                                                                                                                                                                 | ACAD REFERENCE NO. | 337 ENG MASTER              |               |
|-----------------------------------------------------------------------|-------------------------------------------------------------------------------------------------------------------------------------------------------------------------------------------------|--------------------|-----------------------------|---------------|
|                                                                       |                                                                                                                                                                                                 | DRAWN: J.LEE       | EE <b>DATE</b> : OCT. 06/09 |               |
|                                                                       |                                                                                                                                                                                                 | CHECKED:           | DATE:                       |               |
| EDAC INC TORONTO, ONTARIO CANADA YOUR CONNECTION TO QUALITY & SERVICE | THESE DRAWINGS AND SPECIFICATIONS ARE THE PROPERTY OF EDAC INC.,AND SHALL NOT BE REPRODUCED,OR COPIED OR USED AS THE BASIS FOR THE MANUFACTURE OR SALE OF APPARATUS WITHOUT WRITTEN PERMISSION. | SCALE: NTS         | SHEET                       | 2 <b>OF</b> 3 |
|                                                                       |                                                                                                                                                                                                 | DRAWING NUMBER     |                             | ISSUE         |
|                                                                       |                                                                                                                                                                                                 | 337 Assembly       |                             | 1             |