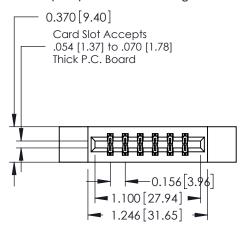

## **Contact Detail**

521-P.C. Tail .025 Sq.(0.64 Sq.) - Tail LG=.150(3.81) .156 [3.96] Contact Spacing x .200 [5.08] Row Spacing

THIS IS A C.A.D. GENERATED DRAWING DO NOT MAKE MANUAL REVISIONS TO MASTER.

## **See Accompanying Pages for:**

- **Contact Bend Details**
- **Mounting Options**

| 337 / 387 Series Card Edge Connector |
|--------------------------------------|
| Part Number: 387-012-521-212         |