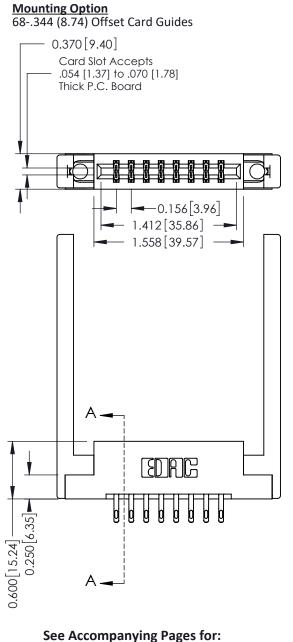

**Contact Bend Details** 

**Mounting Options** 

**Contact Detail** 

555-Extender Board Bend (Code 500 Contacts) .156 [3.96] Contact Spacing x .200 [5.08] Row Spacing THIS IS A C.A.D. GENERATED DRAWING DO NOT MAKE MANUAL REVISIONS TO MASTER.

ISSUE NUMBER

ORIGINAL

337 / 387 Series Card Edge Connector Part Number: 387-016-555-268

YOUR CONNECTION TO QUALITY & SERVICE

**EDAC INC** TORONTO, ONTARIO CANADA

THESE DRAWINGS AND SPECIFICATIONS ARE THE PROPERTY OF EDAC INC., AND SHALL NOT BE REPRODUCED, OR COPIED OR USED AS THE BASIS FOR THE MANUFACTURE OR SALE OF APPARATUS WITHOUT WRITTEN PERMISSION.

| ACAD REFERENCE NO. | 337 ENG MASTER   |  |  |
|--------------------|------------------|--|--|
| DRAWN: J.LEE       | DATE: OCT. 06/09 |  |  |
| CHECKED:           | DATE:            |  |  |
| SCALE: NTS         | SHEET 1 OF 3     |  |  |
| DRAWING NUMBER     | ISSUE            |  |  |
| 337 Assembly       | 1                |  |  |