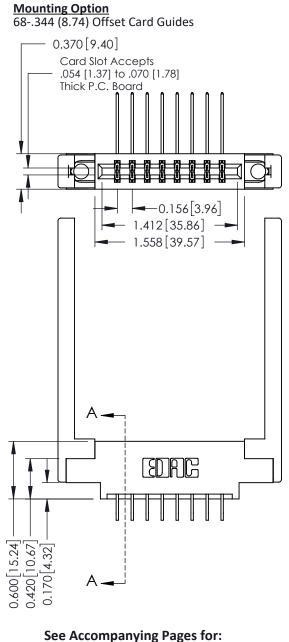

**Contact Detail** 

559-90 Degree Bend (Code 541 Contacts)

.156 [3.96] Contact Spacing x .200 [5.08] Row Spacing

THIS IS A C.A.D. GENERATED DRAWING DO NOT MAKE MANUAL REVISIONS TO MASTER.



ISSUE NUMBER

ORIGINAL

Point of Contact Card Slot 0.330 [8.38] 0.160[4.06]

337 / 387 Series Card Edge Connector Part Number: 387-016-559-868



**EDAC INC** TORONTO, ONTARIO CANADA

THESE DRAWINGS AND SPECIFICATIONS ARE THE PROPERTY OF EDAC INC., AND SHALL NOT BE REPRODUCED, OR COPIED OR USED AS THE BASIS FOR THE MANUFACTURE OR SALE OF APPARATUS WITHOUT WRITTEN PERMISSION.

| DRAWN: J.LEE   | DATE: OCT. 06/09 |               |  |
|----------------|------------------|---------------|--|
| CHECKED:       | DATE:            |               |  |
| SCALE: NTS     | SHEET            | 1 <b>OF</b> 3 |