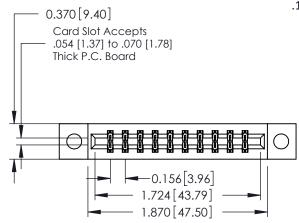

**Mounting Option** 

04-.156 (3.96) Dia. Mounting Holes

**Contact Detail** 

523-P.C. Tail .025 Sq.(0.64 Sq.) - Tail LG=.390(9.91) .156 [3.96] Contact Spacing x .200 [5.08] Row Spacing

THIS IS A C.A.D. GENERATED DRAWING DO NOT MAKE MANUAL REVISIONS TO MASTER.

ISSUE NUMBER

ORIGINAL

1

**See Accompanying Pages for:** 

- **Contact Bend Details**
- **Mounting Options**

| 337 / 387 Series Card Edge Connector |
|--------------------------------------|
| Part Number: 387-020-523-204         |