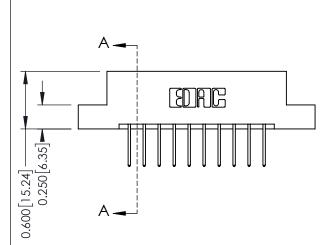

**Mounting Option** 

04-.156 (3.96) Dia. Mounting Holes

**Contact Detail** 

523-P.C. Tail .025 Sq.(0.64 Sq.) - Tail LG=.390(9.91) .156 [3.96] Contact Spacing x .200 [5.08] Row Spacing

THIS IS A C.A.D. GENERATED DRAWING DO NOT MAKE MANUAL REVISIONS TO MASTER.

ISSUE NUMBER

ORIGINAL

1

**See Accompanying Pages for:** 

- **Contact Bend Details**
- **Mounting Options**

| 337 / 387 Series Card Edge Connector |
|--------------------------------------|
| Part Number: 387-020-523-204         |