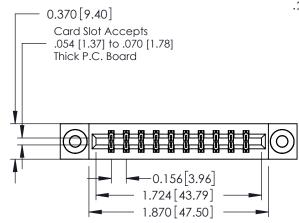

## **See Accompanying Pages for:**

- **Contact Bend Details**
- **Mounting Options**

| 337 / 387 Series Card Edge Connector |
|--------------------------------------|
| Part Number: 387-020-541-203         |