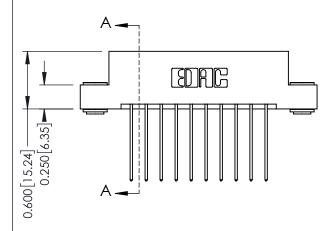

**Mounting Option** 

03-.116 (2.95) I.D. Floating Eyelets

**Contact Detail** 

541-Wire Wrap .025 Sq.(0.64 Sq.) - Tail LG=.750(19.05) .156 [3.96] Contact Spacing x .200 [5.08] Row Spacing

THIS IS A C.A.D. GENERATED DRAWING DO NOT MAKE MANUAL REVISIONS TO MASTER.