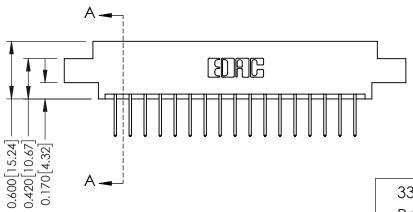

THIS IS A C.A.D. GENERATED DRAWING DO NOT MAKE MANUAL REVISIONS TO MASTER.

ISSUE NUMBER

ORIGINAL

**See Accompanying Pages for:** 

- **Contact Bend Details**
- **Mounting Options**

337 / 387 Series Card Edge Connector Part Number: 387-034-523-807

| ACAD REFERENCE NO. | 337 ENG MASTER   |  |  |
|--------------------|------------------|--|--|
| DRAWN: J.LEE       | DATE: OCT. 06/09 |  |  |
| CHECKED:           | DATE:            |  |  |
| SCALE: NTS         | SHEET 1 OF 3     |  |  |
| DRAWING NUMBER     | ISSUE            |  |  |
| 337 Assembly       | 1                |  |  |