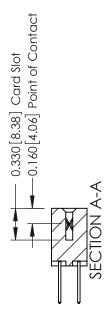

**Mounting Option Contact Detail** 523-P.C. Tail .025 Sq.(0.64 Sq.) - Tail LG=.390(9.91) 07-M3-0.5 Metric Threaded Inserts .156 [3.96] Contact Spacing x .200 [5.08] Row Spacing - 0.370[9.40] Card Slot Accepts .054 [1.37] to .070 [1.78] Thick P.C. Board -0.156[3.96] 2.816[71.53] 2.962 [75.23]