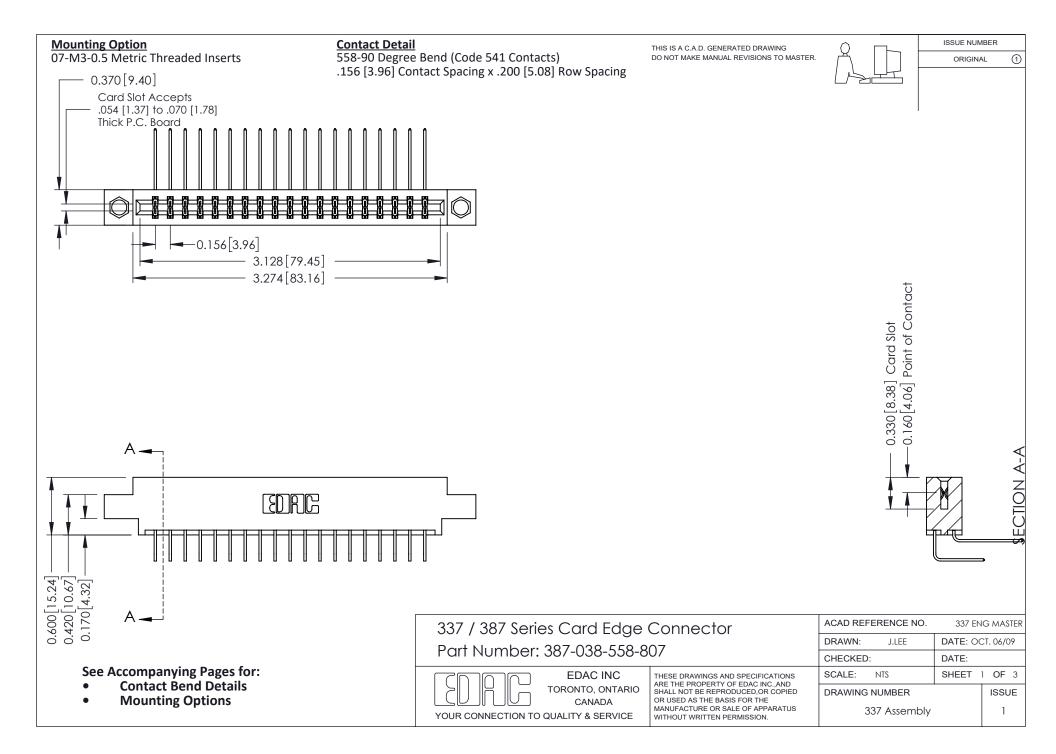

ISSUE NUMBER

ORIGINAL

1



| 337 / 387 Series Card Edge Connector<br>Contact Bend Detail           |                                                                                                                                                                                                  | ACAD REFERENCE NO. 337 E |                  | G MASTER      |
|-----------------------------------------------------------------------|--------------------------------------------------------------------------------------------------------------------------------------------------------------------------------------------------|--------------------------|------------------|---------------|
|                                                                       |