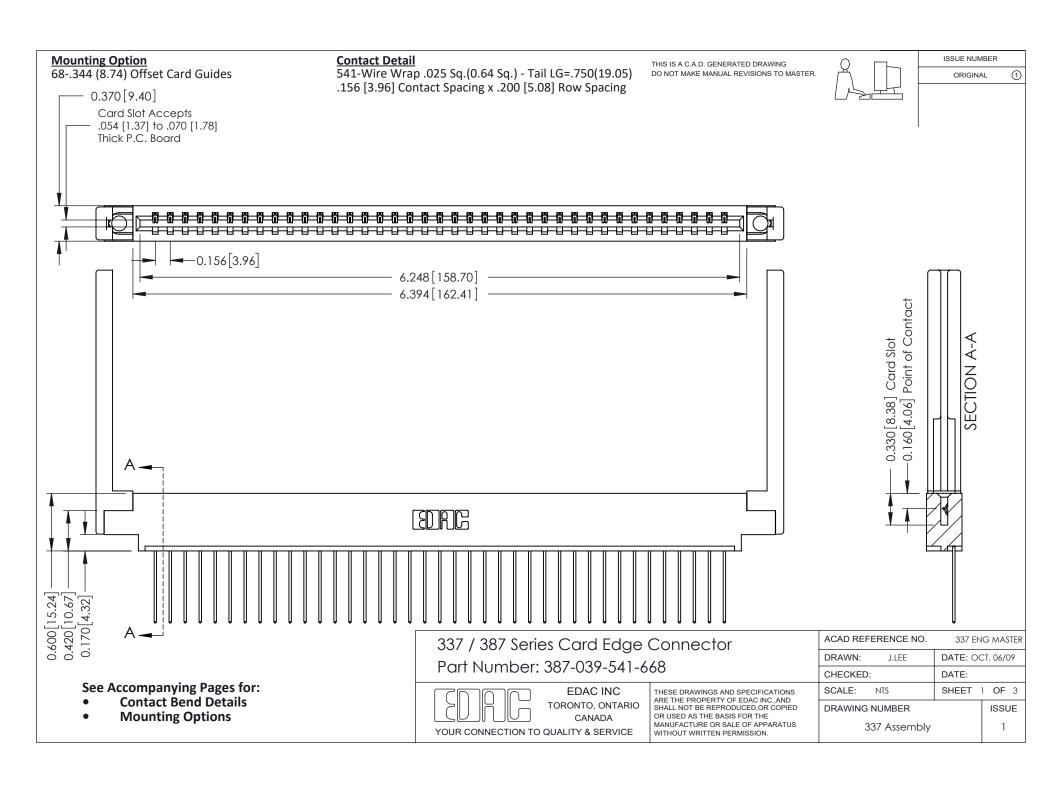

ISSUE NUMBER

ORIGINAL

1



| 337 / 387 Series Card Edge Connector<br>Contact Bend Detail           |                                                                                                                                                                                                  | ACAD REFERENCE NO. 337 E |                  | G MASTER      |
|-----------------------------------------------------------------------|--------------------------------------------------------------------------------------------------------------------------------------------------------------------------------------------------|--------------------------|------------------|---------------|
|                                                                       |