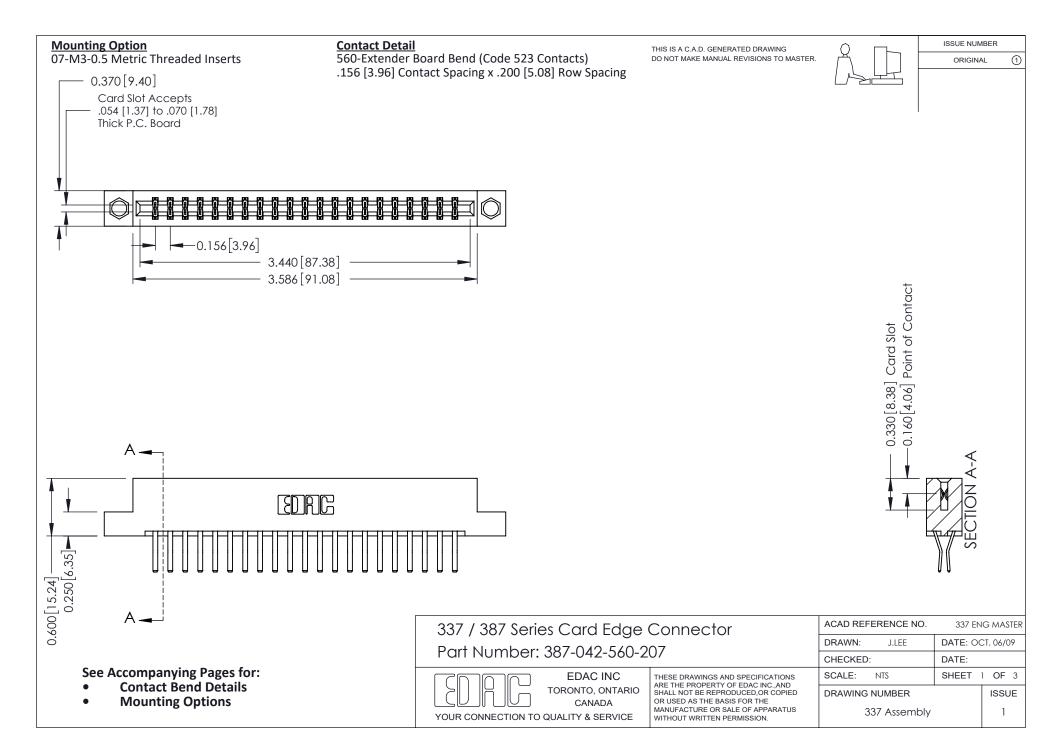

ISSUE NUMBER

ORIGINAL

1



| 337 / 387 Series Card Edge Connector<br>Contact Bend Detail           |                                                                                                                                                                                                  | ACAD REFERENCE NO. 337 E |                  | G MASTER      |
|-----------------------------------------------------------------------|--------------------------------------------------------------------------------------------------------------------------------------------------------------------------------------------------|--------------------------|------------------|---------------|
|                                                                       |