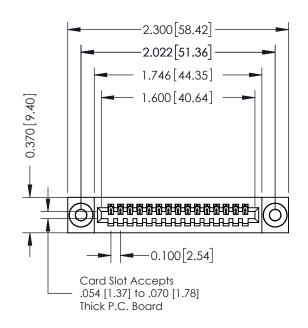

## **See Accompanying Pages for:**

- **Contact Bend Details**
- **Mounting Options**

| 342 / 392 Card Edge Connector |
|-------------------------------|
| Part Number: 392-015-520-103  |

YOUR CONNECTION TO QUALITY & SERVICE