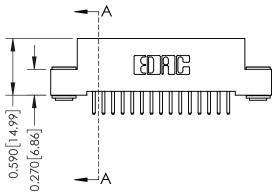

## **Mounting Option**

03-.116 (2.95) I.D. Floating Eyelets

## **Contact Detail**

520-P.C. Tail .030x.018(0.76x0.46) - Tail LG=.185(4.70) .100 [2.54] Contact Spacing x .200 [5.08] Row Spacing







## 0.410[10.41] **SECTION A-A**

## **See Accompanying Pages for:**

- **Contact Bend Details**
- **Mounting Options**

| 342 / 392 Card Edge Connector |
|-------------------------------|
| Part Number: 392-015-520-103  |

YOUR CONNECTION TO QUALITY & SERVICE

342 ENG MASTER DATE: OCT. 06/09 J.LEE NTS SHEET 1 OF 3

342 Assembly

THIS IS A C.A.D. GENERATED DRAWING DO NOT MAKE MANUAL REVISIONS TO MASTER. ISSUE NUMBER

ORIGINAL

1



| 342 / 392 Series Card Edge Connector<br>Contact Bend Detail |                                                                                                                                     | ACAD REFERENCE NO. 342 ENG MASTER |             |          |          |
|-------------------------------------------------------------|------------------------------