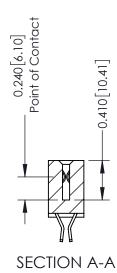

**Mounting Option** 

04-.156 (3.96) Dia. Mounting Holes

**Contact Detail** 

555-Extender Board Bend (Code 500 Contacts) .100 [2.54] Contact Spacing x .200 [5.08] Row Spacing

342 ENG MASTER DATE: OCT. 06/09 J.LEE NTS SHEET 1 OF 3

342 Assembly

THIS IS A C.A.D. GENERATED DRAWING DO NOT MAKE MANUAL REVISIONS TO MASTER. ISSUE NUMBER

ORIGINAL

1

| 342 / 392 Series Card Edge Connector<br>Contact Bend Detail |                                                                                                                                     | ACAD REFERENCE NO. 342 ENG MASTER |             |          |          |
|-------------------------------------------------------------|-------------------------------------------------------------------------------------------------------------------------------------|-----------------------------------|-------------|----------|----------|
|                                                             |                                                                                                                                     | DRAWN:                            | J.LEE       | DATE: OC | T. 06/09 |
|                                                             |                                                                                                                                     | CHECKED:                          |             | DATE:    |          |
| EDAC INC                                                    | ARE THE PROPERTY OF EDAC INC.,AND — SHALL NOT BE REPRODUCED,OR COPIED OR USED AS THE BASIS FOR THE MANUFACTURE OR SALE OF APPARATUS | SCALE:                            | NTS         | SHEET :  | 2 OF 3   |
| TORONTO, ONTARIO                                            |                                                                                                                                     | DRAWING                           | NUMBER      |          | ISSUE    |
| YOUR CONNECTION TO QUALITY & SERVICE                        |                                                                                                                                     | 3                                 | 42 Assembly |          | 1        |