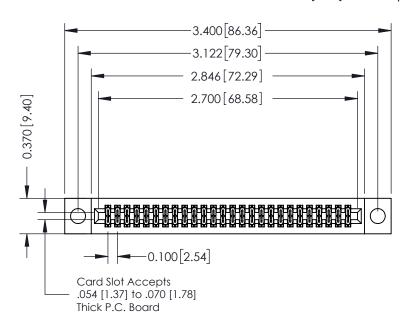

342 ENG MASTER DATE: OCT. 06/09 J.LEE NTS SHEET 1 OF 3

342 Assembly

THIS IS A C.A.D. GENERATED DRAWING DO NOT MAKE MANUAL REVISIONS TO MASTER. ISSUE NUMBER

ORIGINAL

1

| 342 / 392 Series Card Edge Connector<br>Contact Bend Detail |                                                                                                                                     | ACAD REFERENCE NO. 342 ENG MASTER |             |          |          |
|-------------------------------------------------------------|-------------------------------------------------------------------------------------------------------------------------------------|-----------------------------------|-------------|----------|----------|
|                                                             |                                                                                                                                     | DRAWN:                            | J.LEE       | DATE: OC | T. 06/09 |
|                                                             |                                                                                                                                     | CHECKED:                          |             | DATE:    |          |
| EDAC INC                                                    | ARE THE PROPERTY OF EDAC INC.,AND — SHALL NOT BE REPRODUCED,OR COPIED OR USED AS THE BASIS FOR THE MANUFACTURE OR SALE OF APPARATUS | SCALE:                            | NTS         | SHEET :  | 2 OF 3   |
| TORONTO, ONTARIO                                            |                                                                                                                                     | DRAWING                           | NUMBER      |          | ISSUE    |
| YOUR CONNECTION TO QUALITY & SERVICE                        |                                                                                                                                     | 3                                 | 42 Assembly |          | 1        |