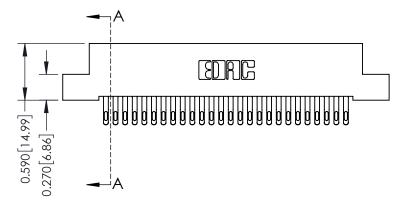

THIS IS A C.A.D. GENERATED DRAWING DO NOT MAKE MANUAL REVISIONS TO MASTER

ISSUE NUMBER

ORIGINAL

1

| 342 / 392 Card Edge Connector<br>Mounting Options |                                                                                                                                             | ACAD REFERENCE NO. 342 ENG MASTER |         |           |  |  |
|---------------------------------------------------|---------------------------------------------------------------------------------------------------------------------------------------------|-----------------------------------|---------|-----------|--|--|
|                                                   |                                                                                                                                             | DRAWN: J.LEE                      | DATE: O | CT. 06/09 |  |  |
|                                                   |                                                                                                                                             | CHECKED:                          | DATE:   |           |  |  |
| EDAC INC                                          | THESE DRAWINGS AND SPECIFICATIONS<br>ARE THE PROPERTY OF EDAC INC.,AND<br>SHALL NOT BE REPRODUCED,OR COPIED<br>OR USED AS THE BASIS FOR THE | SCALE: NTS                        | SHEET : | 3 OF 3    |  |  |
| TORONTO, ONTARIO                                  |                                                                                                                                             | DRAWING NUMBER                    | •       | ISSUE     |  |  |
| YOUR CONNECTION TO QUALITY & SERVICE              | MANUFACTURE OR SALE OF APPARATUS                                                                                                            | 342 Assembly                      |         | 1         |  |  |