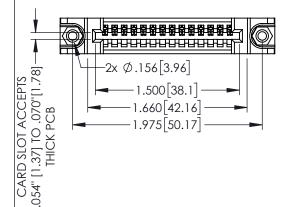

<u>Contact Dimensions:</u>
525-P.C. Tail .018 Sq.(0.46 Sq.) - Tail LG=.150(3.81)
.100 (2.54) Contact Spacing x .200 (5.08) Row Spacing

1

- INSULATOR MATERIAL: THERMOPLASTIC PBT BLACK, UL 94V-0
- CONTACT MATERIAL; COPPER TIN ALLOY CONTACT PLATING: GOLD ON THE MATING AREA, TIN PLATING ON THE CONTACT TAILS, NICKEL UNDERPLATE

| 345/395 SERIES CARD EDGE CONNECTOR |
|------------------------------------|
| PART NUMBER: 395-014-525-188       |

| ACAD REFERENCE NO. 345-ENG-MASTER |                  |  |  |
|-----------------------------------|------------------|--|--|
| DRAWN: R.STA.MONICA               | DATE:MAY.16/2017 |  |  |
| CHECKED:                          | DATE:            |  |  |
| SCALE: 1:1                        | SHEET 1 OF 2     |  |  |
| DRAWING NUMBER                    | ISSUE            |  |  |
| 345-ENG-MASTER                    | 1                |  |  |