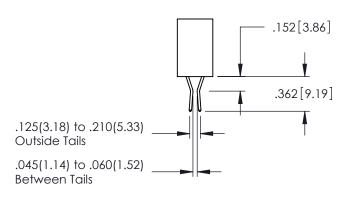

.160[4.06] POINT OF CONTACT CARD SLOT .330[8.38]

**SECTION A-A** 

.107 [2.72] .082 [2.08] .157 [4] .232 [5.89] .125(3.18) to .210(5.33) .125(3.18) to .210(5.33) Outside Tails Outside Tails .045(1.14) to .060(1.52) .045(1.14) to .060(1.52) Between Tails Between Tails **Contact Code 555 Contact Code 556** 