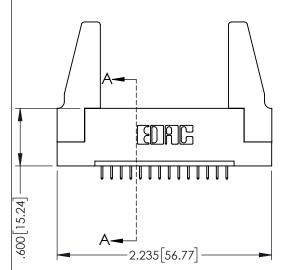

| 345/395 SERIES CARD EDGE CONNECTOR |
|------------------------------------|
| PART NUMBER: 395-014-525-188       |

| ACAD REFERENCE NO. 345-ENG-MASTER |                  |  |  |
|-----------------------------------|------------------|--|--|
| DRAWN: R.STA.MONICA               | DATE:MAY.16/2017 |  |  |
| CHECKED:                          | DATE:            |  |  |
| SCALE: 1:1                        | SHEET 1 OF 2     |  |  |
| DRAWING NUMBER                    | ISSUE            |  |  |
| 345-ENG-MASTER                    | 1                |  |  |