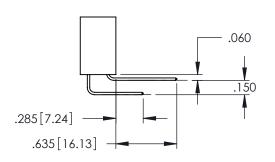

.160[4.06] POINT OF CONTACT CARD SLOT .330[8.38]

**SECTION A-A** 

.107 [2.72] .082 [2.08] .157 [4] .232 [5.89] .125(3.18) to .210(5.33) .125(3.18) to .210(5.33) Outside Tails Outside Tails .045(1.14) to .060(1.52) .045(1.14) to .060(1.52) Between Tails Between Tails **Contact Code 555 Contact Code 556** 

345/395 SERIES CARD EDGE CONNECTOR CONTACT CODE 555,556,558,559,560 DIMENSIONS

YOUR CONNECTION TO QUALITY & SERVICE

|   | ACAD REFERENCE NO   | . 345-ENG-MASTER         |
|---|---------------------|--------------------------|
|   | DRAWN: R.STA.MONICA | DATE: <b>MAY.16/2017</b> |
|   | CHECKED:            | DATE:                    |
|   | SCALE: 1:1          | SHEET 2 OF 2             |
| D | DRAWING NUMBER      | ISSUE                    |