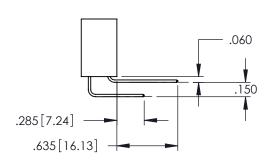

Contact Dimensions:
556-Extender Board Bend (Code 520 Contacts)
See Sheet 2 for Contact Code 555, 556, 558, 559, 560 Dimensions

1

- INSULATOR MATERIAL: THERMOPLASTIC PBT BLACK, UL 94V-0
- CONTACT MATERIAL; COPPER TIN ALLOY CONTACT PLATING: GOLD ON THE MATING AREA, TIN PLATING ON THE CONTACT TAILS, NICKEL UNDERPLATE