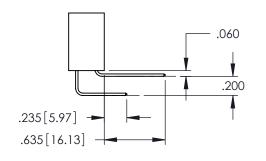

Contact Dimensions:
556-Extender Board Bend (Code 520 Contacts)
See Sheet 2 for Contact Code 555, 556, 558, 559, 560 Dimensions

1

- INSULATOR MATERIAL: THERMOPLASTIC PBT BLACK, UL 94V-0
- CONTACT MATERIAL; COPPER TIN ALLOY CONTACT PLATING: GOLD ON THE MATING AREA, TIN PLATING ON THE CONTACT TAILS, NICKEL UNDERPLATE

**Contact Code 558** 

Contact Code 559

**Contact Code 560** 

INSULATOR MATERIAL: THERMOPLASTIC POLYESTER, UL 94V-0 DAP MATERIAL AVAILABLE UPON REQUEST

CONTACT MATERIAL; COPPER ALLOY CONTACT PLATING: GOLD ON THE MATING AREA, TIN PLATING ON THE CONTACT TAILS, NICKEL UNDERPLATE