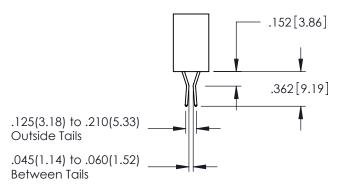

**Contact Code 558** 

Contact Code 559

**Contact Code 560** 

INSULATOR MATERIAL: THERMOPLASTIC POLYESTER, UL 94V-0 DAP MATERIAL AVAILABLE UPON REQUEST

CONTACT MATERIAL; COPPER ALLOY CONTACT PLATING: GOLD ON THE MATING AREA, TIN PLATING ON THE CONTACT TAILS, NICKEL UNDERPLATE