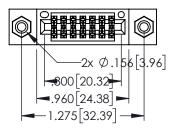

| PART NUMBER: 395-014-556-208 |                   |                                                                   | ACAD REFERENCE NO. 345-ENG-MASTER |            |                 |           |
|------------------------------|-------------------|-------------------------------------------------------------------|-----------------------------------|------------|-----------------|-----------|
|                              |                   |                                                                   | DRAWN: R.S                        | STA.MONICA | DATE: <b>MA</b> | Y.16/2017 |
|                              |                   |                                                                   | CHECKED:                          |            | DATE:           |           |
|                              |                   | THESE DRAWINGS AND SPECIFICATIONS ARE THE PROPERTY OF EDAC INCAND |                                   | 1:1        | SHEET 1         | OF 2      |
|                              | TODONITO ONITADIO | ARE THE PROPERTY OF EDAC INC., AND                                |                                   |            |                 |           |