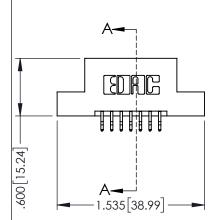

| PART NUMBER: 395-014-556-208 |                   |                                                                   | ACAD REFERENCE NO. 345-ENG-MASTER |            |                 |           |
|------------------------------|-------------------|-------------------------------------------------------------------|-----------------------------------|------------|-----------------|-----------|
|                              |                   |                                                                   | DRAWN: R.S                        | STA.MONICA | DATE: <b>MA</b> | Y.16/2017 |
|                              |                   |                                                                   | CHECKED:                          |            | DATE:           |           |
|                              |                   | THESE DRAWINGS AND SPECIFICATIONS ARE THE PROPERTY OF EDAC INCAND |                                   | 1:1        | SHEET 1         | OF 2      |
|                              | TODONITO ONITADIO | ARE THE PROPERTY OF EDAC INC., AND                                |                                   |            |                 |           |