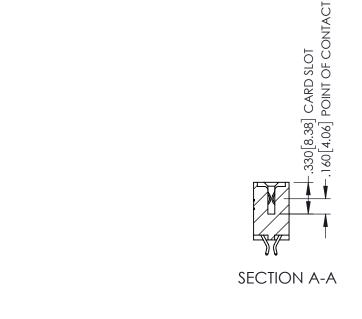

345/395 SERIES CARD EDGE CONNECTOR CONTACT CODE 555,556,558,559,560 DIMENSIONS

YOUR CONNECTION TO QUALITY & SERVICE

ACAD REFERENCE NO. 345-ENG-MASTER DATE:MAY.16/2017 DRAWN: R.STA.MONICA 1:1 SHEET 2 OF 2